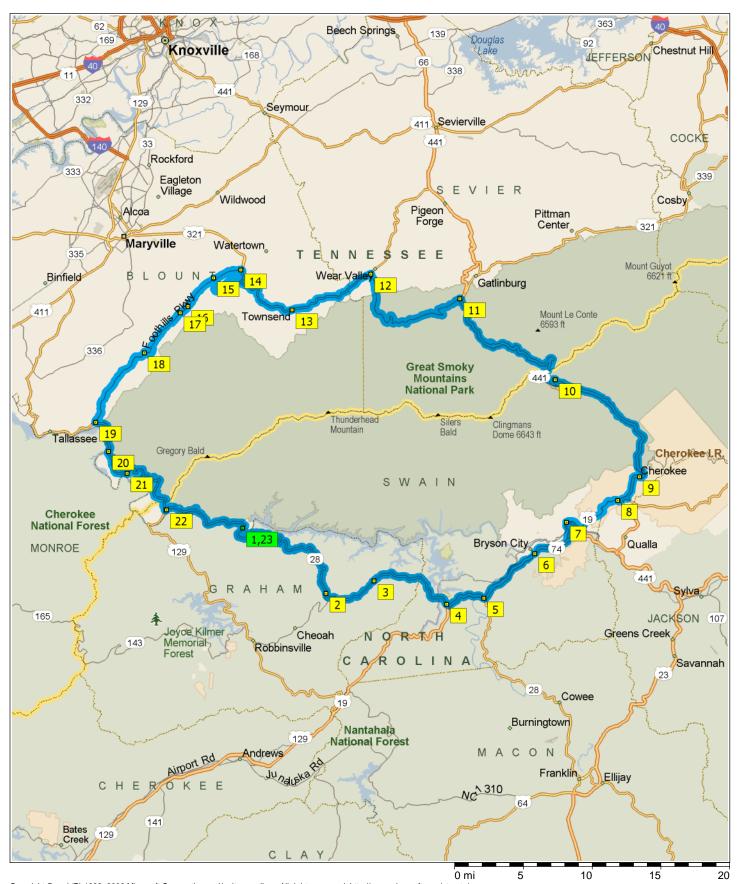

Page 1

| 9:00 AM  | 0.0 mi   | 1 Depart Fontana Village on SR-28 [Fontana Rd] (West) for 12.5 mi                 |  |  |
|----------|----------|-----------------------------------------------------------------------------------|--|--|
| 9:14 AM  | 12.5 mi  | Turn RIGHT (West) onto SR-143 [Sweetwater Rd] for 174 yds                         |  |  |
| 9:14 AM  | 12.6 mi  | 2 At SR-143, return North-East on SR-143 [Sweetwater Rd] for 174 yds              |  |  |
| 9:15 AM  | 12.7 mi  | Turn RIGHT (South) onto SR-28 for 4.4 mi                                          |  |  |
| 9:20 AM  | 17.1 mi  | 3 At SR-28, stay on SR-28 (North-East) for 6.8 mi                                 |  |  |
| 9:28 AM  | 23.9 mi  | 4 At SR-28, stay on SR-28 (East) for 0.1 mi                                       |  |  |
| 9:28 AM  | 24.1 mi  | Keep LEFT onto Local road(s) for 0.1 mi                                           |  |  |
| 9:28 AM  | 24.2 mi  | Bear LEFT (East) onto US-74 [SR-28] for 2.1 mi                                    |  |  |
| 9:30 AM  | 26.3 mi  | Road name changes to US-19 [US-74] for 0.7 mi                                     |  |  |
| 9:31 AM  | 27.1 mi  | 5 At US-19, stay on US-19 [US-74] (East) for 2.2 mi                               |  |  |
| 9:33 AM  | 29.3 mi  | At exit 64, road name changes to US-74 [Great Smokey Mountians Expy] for 3.0 mi   |  |  |
| 9:36 AM  | 32.2 mi  | 6 At 67, stay on US-74 [Great Smokey Mountians Expy] (North-East) for 2.5 mi      |  |  |
| 9:38 AM  | 34.7 mi  | At exit 69, keep RIGHT onto Ramp for 0.2 mi towards Hyatt Creek Rd / Ela          |  |  |
| 9:39 AM  | 35.0 mi  | Turn LEFT (North) onto Hyatt Creek Rd [NC-1190] for 0.2 mi                        |  |  |
| 9:39 AM  | 35.2 mi  | Keep STRAIGHT onto Hyatt Creek Rd [NC-1168] for 1.4 mi                            |  |  |
| 9:40 AM  | 36.6 mi  | Keep STRAIGHT onto Hyatt Creek Rd for 0.2 mi                                      |  |  |
| 9:40 AM  | 36.8 mi  | Turn LEFT (West) onto US-19 for 0.5 mi                                            |  |  |
| 9:41 AM  | 37.3 mi  | 7 At US-19, return North-East on US-19 for 5.2 mi                                 |  |  |
| 9:48 AM  | 42.5 mi  | 8 At US-19, stay on US-19 (East) for 0.7 mi                                       |  |  |
| 9:48 AM  | 43.3 mi  | Turn LEFT (North) onto US-441 for 2.1 mi                                          |  |  |
| 9:52 AM  | 45.4 mi  | 9 At Cherokee, stay on US-441 (East) for 11.8 mi                                  |  |  |
| 10:06 AM | 57.2 mi  | 10 At US-441, stay on US-441 (North-West) for 0.4 mi                              |  |  |
| 10:07 AM | 57.6 mi  | Turn RIGHT (South-West) onto National Park Rd for 2.3 mi                          |  |  |
| 10:13 AM | 59.9 mi  | Entering Tennessee                                                                |  |  |
| 10:13 AM | 59.9 mi  | Road name changes to Local road(s) for 76 yds                                     |  |  |
| 10:13 AM | 59.9 mi  | Bear RIGHT (East) onto US-441 [SR-71] for 12.9 mi                                 |  |  |
| 10:35 AM | 72.8 mi  | Turn LEFT (West) onto Park Headquarters Rd (W) for 0.1 mi                         |  |  |
| 10:36 AM | 73.0 mi  | 11 At Sugarlands Visitor Center, return East on Park Headquarters Rd W for 0.1 mi |  |  |
| 10:37 AM | 73.1 mi  | Turn RIGHT (South) onto US-441 [SR-71] for 0.2 mi                                 |  |  |
| 10:37 AM | 73.3 mi  | Keep RIGHT onto Little River Rd [Old TN-73] for 9.6 mi                            |  |  |
| 10:53 AM | 82.9 mi  | Turn RIGHT (North-East) onto Little Greenbrier Rd for 1.2 mi                      |  |  |
| 10:55 AM | 84.1 mi  | Road name changes to Lyon Spings Rd for 1.6 mi                                    |  |  |
| 10:58 AM | 85.7 mi  | Turn RIGHT (North-East) onto US-321 [SR-73] for 43 yds                            |  |  |
| 10:59 AM | 85.7 mi  | 12 At US-321, stay on US-321 [SR-73] (South-West) for 7.1 mi                      |  |  |
| 11:07 AM | 92.8 mi  | 13 At Townsend, stay on US-321 [SR-73] (West) for 6.2 mi                          |  |  |
| 11:15 AM | 99.0 mi  | Turn LEFT (West) onto Local road(s) for 21 yds                                    |  |  |
| 11:16 AM | 99.0 mi  | Keep STRAIGHT onto Ramp for 0.1 mi                                                |  |  |
| 11:16 AM | 99.1 mi  | 14 At Foothills Pkwy, turn LEFT to stay on Ramp for 0.1 mi towards US-321         |  |  |
| 11:16 AM | 99.2 mi  | Turn RIGHT (South) onto US-321 [SR-73] for 0.2 mi                                 |  |  |
| 11:16 AM | 99.4 mi  | Turn RIGHT (West) onto W Millers Cove Rd for 2.4 mi                               |  |  |
| 11:23 AM | 101.9 mi | Turn RIGHT (North-West) onto Wolf Creek Rd for 0.6 mi                             |  |  |

| 11:25 AM | 102.5 mi | Turn LEFT (North) onto Local road(s) for 0.5 mi              |
|----------|----------|--------------------------------------------------------------|
| 11:26 AM | 103.0 mi | 15 At Lane Gap, return South on Local road(s) for 0.5 mi     |
| 11:28 AM | 103.5 mi | Turn RIGHT (West) onto Wolf Creek Rd for 0.6 mi              |
| 11:30 AM | 104.1 mi | Turn LEFT (East) onto W Millers Cove Rd for 2.5 mi           |
| 11:36 AM | 106.6 mi | Turn LEFT (North) onto US-321 [SR-73] for 0.2 mi             |
| 11:37 AM | 106.8 mi | Turn LEFT (West) onto Local road(s) for 21 yds               |
| 11:37 AM | 106.8 mi | Keep STRAIGHT onto Ramp for 0.1 mi                           |
| 11:38 AM | 106.9 mi | Turn LEFT (West) onto Foothills Pkwy for 5.0 mi              |
| 11:45 AM | 112.0 mi | 16 At Emerine Gap, stay on Foothills Pkwy (South) for 0.9 mi |
| 11:47 AM | 112.9 mi | Turn RIGHT (North-West) onto Butterfly Gap Rd for 0.2 mi     |
| 11:48 AM | 113.0 mi | Turn RIGHT (South) onto Local road(s) for 43 yds             |
| 11:48 AM | 113.1 mi | 17 At Wolfpen Gap, return North on Local road(s) for 43 yds  |
| 11:48 AM | 113.1 mi | Turn LEFT (West) onto Butterfly Gap Rd for 0.2 mi            |
| 11:49 AM | 113.3 mi | Turn RIGHT (South-West) onto Foothills Pkwy for 3.1 mi       |
| 11:54 AM | 116.4 mi | Turn LEFT (East) onto Local road(s) for 174 yds              |
| 11:55 AM | 116.5 mi | Bear RIGHT (South) onto Local road(s) for 76 yds             |
| 11:55 AM | 116.5 mi | Bear LEFT (South) onto Butterfly Gap Rd for 0.2 mi           |
| 11:56 AM | 116.7 mi | Turn RIGHT (South) onto Flats Rd for 0.7 mi                  |
| 11:58 AM | 117.4 mi | Bear RIGHT (West) onto Happy Valley Rd for 0.3 mi            |
| 11:59 AM | 117.7 mi | 18 At Murray Gap, return East on Happy Valley Rd for 0.3 mi  |
| 12:00 PM | 118.0 mi | Keep LEFT onto Flats Rd for 0.7 mi                           |
| 12:02 PM | 118.7 mi | Turn LEFT (West) onto Butterfly Gap Rd for 0.2 mi            |
| 12:03 PM | 118.9 mi | Turn LEFT (South-West) onto Local road(s) for 142 yds        |
| 12:04 PM | 119.0 mi | Turn LEFT (South) onto Foothills Pkwy for 7.6 mi             |
| 12:16 PM | 126.6 mi | Turn LEFT (East) onto US-129 [SR-115] for 32 yds             |
| 12:17 PM | 126.6 mi | 19 At US-129, stay on US-129 [SR-115] (East) for 3.0 mi      |
| 12:20 PM | 129.6 mi | 20 At US-129, stay on US-129 [SR-115] (South) for 3.1 mi     |
| 12:24 PM | 132.7 mi | Turn LEFT (North-East) onto Local road(s) for 54 yds         |
| 12:24 PM | 132.7 mi | 21 At US-129, return South-West on Local road(s) for 54 yds  |
| 12:24 PM | 132.7 mi | Turn LEFT (East) onto US-129 [SR-115] for 8.9 mi             |
| 12:34 PM | 140.9 mi | Entering North Carolina                                      |
| 12:35 PM | 141.6 mi | Turn LEFT (East) onto SR-28 for 0.2 mi                       |
| 12:35 PM | 141.8 mi | 22 At SR-28, stay on SR-28 (North-East) for 7.6 mi           |
| 12:44 PM | 149.4 mi | 23 Arrive Fontana Village                                    |
|          |          |                                                              |