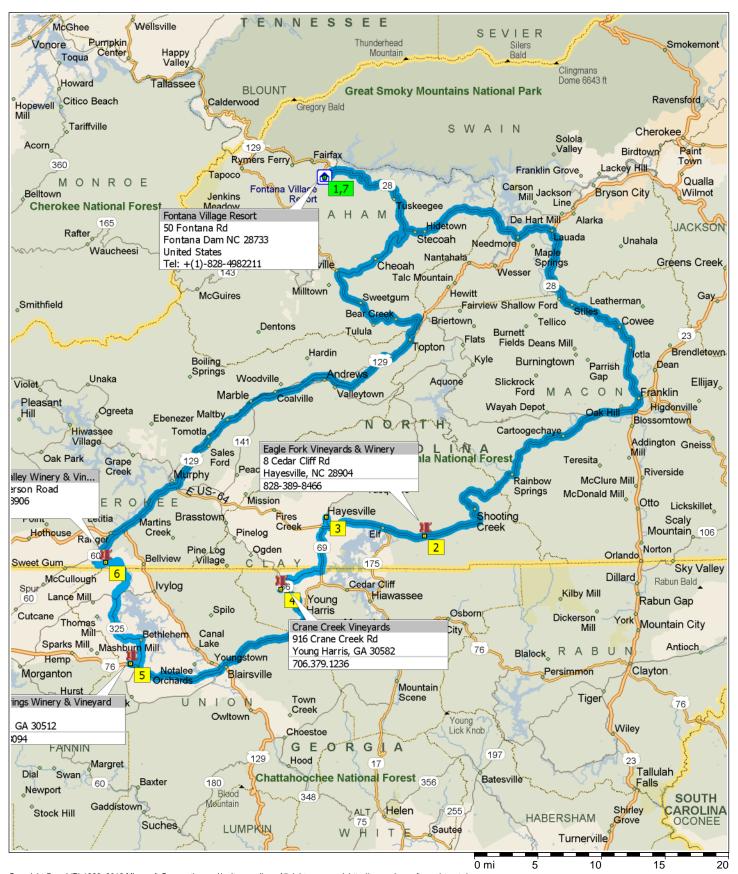

## XFire Route - Fontana Village Resort to Winery-NC&GA

190.5 miles; 7 hours, 35 minutes

Copyright © and (P) 1988–2012 Microsoft Corporation and/or its suppliers. All rights reserved. http://www.microsoft.com/streets/
Certain mapping and direction data © 2012 NAVTEQ. All rights reserved. The Data for areas of Canada includes information taken with permission from Canadian authorities, including: ©
Her Majesty the Queen in Right of Canada, © Queen's Printer for Ontario. NAVTEQ and NAVTEQ ON BO ARD are trademarks of NAVTEQ. © 2012 Tele Atlas North America, inc. All rights
reserved. Tele Atlas and Tele Atlas North America are trademarks of Tele Atlas, Inc. © 2012 by Applied Geographic Solutions. All rights reserved. Portions © Copyright 2012 by Woodall
Publications Corp. All rights reserved.

| 9:30 AM  | 0.0 mi   | 1 Depart Fontana Village Resort [50 Fontana Rd, Fontana Dam NC 28733, United States, Tel: +(1)-828-4982211] on Fontana Rd (North) for 87 yds |  |  |
|----------|----------|----------------------------------------------------------------------------------------------------------------------------------------------|--|--|
| 9:30 AM  | 0.1 mi   | Turn RIGHT (East) onto Welch Rd for 0.4 mi                                                                                                   |  |  |
| 9:31 AM  | 0.4 mi   | Turn RIGHT (East) onto NC-28 [Fontana Rd] for 22.5 mi                                                                                        |  |  |
| 9:57 AM  | 22.9 mi  | Turn LEFT (East) onto US-74 [NC-28] for 2.2 mi                                                                                               |  |  |
| 10:00 AM | 25.2 mi  | Road name changes to US-19 [US-74] for 0.9 mi                                                                                                |  |  |
| 10:00 AM | 26.0 mi  | Turn RIGHT (South) onto NC-28 [Highway 28 S] for 20.8 mi                                                                                     |  |  |
| 10:21 AM | 46.8 mi  | Turn RIGHT (West) onto US-441 Branch [NC-28] for 142 yds                                                                                     |  |  |
| 10:22 AM | 46.9 mi  | Turn LEFT to stay on US-441 Branch [NC-28] for 0.4 mi                                                                                        |  |  |
| 10:22 AM | 47.4 mi  | Turn RIGHT (West) onto US-441 Branch [Wayah St] for 0.7 mi                                                                                   |  |  |
| 10:24 AM | 48.0 mi  | Take Ramp (RIGHT) onto US-64 [Murphy Rd] for 24.9 mi towards US-64 W / Hayesville / Murphy                                                   |  |  |
| 10:48 AM | 72.9 mi  | Turn RIGHT (North) onto Cedar Cliff Rd for 32 yds                                                                                            |  |  |
| 10:49 AM | 72.9 mi  | 2 Arrive Eagle Fork Vineyards & Winery [8 Cedar Cliff Rd, Hayesville, NC 28904]                                                              |  |  |
| 11:34 AM | 72.9 mi  | Depart Eagle Fork Vineyards & Winery [8 Cedar Cliff Rd, Hayesville, NC 28904] on Cedar Cliff Rd (South) for 32 yds                           |  |  |
| 11:34 AM | 72.9 mi  | Turn RIGHT (West) onto US-64 [Highway 64 E] for 7.8 mi                                                                                       |  |  |
| 11:43 AM | 80.7 mi  | Turn RIGHT (North) onto US-64 Branch for 0.8 mi                                                                                              |  |  |
| 11:45 AM | 81.6 mi  | Turn LEFT to stay on US-64 Branch for 109 yds                                                                                                |  |  |
| 11:45 AM | 81.6 mi  | 3 Arrive Hayesville                                                                                                                          |  |  |
| 12:30 PM | 81.6 mi  | Depart Hayesville on US-64 Branch (East) for 98 yds                                                                                          |  |  |
| 12:30 PM | 81.7 mi  | Turn RIGHT to stay on US-64 Branch for 0.5 mi                                                                                                |  |  |
| 12:31 PM | 82.2 mi  | Bear RIGHT (South) onto NC-69 [NC 69] for 3.9 mi                                                                                             |  |  |
| 12:36 PM | 86.0 mi  | Entering Georgia                                                                                                                             |  |  |
| 12:36 PM | 86.0 mi  | Road name changes to GA-17 [GA-515] for 0.2 mi                                                                                               |  |  |
| 12:36 PM | 86.2 mi  | Turn RIGHT (West) onto GA-339 [Crooked Creek Rd] for 3.5 mi                                                                                  |  |  |
| 12:41 PM | 89.8 mi  | Turn LEFT (South) onto GA-66 [State Highway 66] for 0.3 mi                                                                                   |  |  |
| 12:42 PM | 90.0 mi  | Turn RIGHT (South-West) onto Crane Creek Rd for 0.5 mi                                                                                       |  |  |
| 12:43 PM | 90.5 mi  | 4 Arrive Crane Creek Vineyards [916 Crane Creek Rd, Young Harris, GA 30582]                                                                  |  |  |
| 1:28 PM  | 90.5 mi  | Depart Crane Creek Vineyards [916 Crane Creek Rd, Young Harris, GA 30582] on Crane Creek Rd (North) for 0.5 mi                               |  |  |
| 1:30 PM  | 91.0 mi  | Turn RIGHT (South-East) onto GA-66 [State Highway 66] for 1.2 mi                                                                             |  |  |
| 1:32 PM  | 92.2 mi  | Keep STRAIGHT onto GA-66 for 98 yds                                                                                                          |  |  |
| 1:32 PM  | 92.2 mi  | Keep STRAIGHT onto GA-66 [State Highway 66] for 0.3 mi                                                                                       |  |  |
| 1:32 PM  | 92.5 mi  | Keep STRAIGHT onto GA-66 for 0.3 mi                                                                                                          |  |  |
| 1:32 PM  | 92.8 mi  | Keep STRAIGHT onto GA-66 [State Highway 66] for 0.5 mi                                                                                       |  |  |
| 1:33 PM  | 93.4 mi  | Keep STRAIGHT onto GA-66 [Murphy St] for 1.0 mi                                                                                              |  |  |
| 1:34 PM  | 94.4 mi  | Turn RIGHT (South) onto US-76 [GA-2] for 8.2 mi                                                                                              |  |  |
| 1:44 PM  | 102.6 mi | Road name changes to US-129 [US-19] for 0.5 mi                                                                                               |  |  |
| 1:44 PM  | 103.0 mi | Keep STRAIGHT onto US-76 [GA-2] for 7.0 mi                                                                                                   |  |  |
| 1:50 PM  | 110.1 mi | Turn RIGHT (North-East) onto GA-325 [Nottely Dam Rd] for 0.4 mi                                                                              |  |  |
| 1:51 PM  | 110.5 mi | Turn LEFT (West) onto Odom Rd for 0.7 mi                                                                                                     |  |  |
| 1:53 PM  | 111.2 mi | 5 Arrive Odom Springs Winery & Vineyard [Odom Rd, Blairsville, GA 30512]                                                                     |  |  |
|          |          |                                                                                                                                              |  |  |

| 2:38 PM | 111.2 mi | Depart Odom Springs Winery & Vineyard [Odom Rd, Blairsville, GA 30512] on Odom Rd (East) for 0.7 mi       |  |  |
|---------|----------|-----------------------------------------------------------------------------------------------------------|--|--|
| 2:40 PM | 111.8 mi | Turn LEFT (North) onto GA-325 [Nottely Dam Rd] for 7.3 mi                                                 |  |  |
| 2:50 PM | 119.2 mi | Turn LEFT (North-West) onto John Smith Rd W for 2.3 mi                                                    |  |  |
| 2:57 PM | 121.5 mi | Turn LEFT (West) onto E Culberson Rd for 1.0 mi                                                           |  |  |
| 3:00 PM | 122.5 mi | Entering North Carolina                                                                                   |  |  |
| 3:00 PM | 122.5 mi | Road name changes to Cook Bridge Rd for 0.6 mi                                                            |  |  |
| 3:02 PM | 123.1 mi | Bear LEFT (West) onto Old Culberson Rd for 1.2 mi                                                         |  |  |
| 3:06 PM | 124.3 mi | 6 Arrive Nottely River Valley Winery & Vineyards                                                          |  |  |
| 3:51 PM | 124.3 mi | Depart Nottely River Valley Winery & Vineyards on Old Culberson Rd (West) for 0.7 mi                      |  |  |
| 3:53 PM | 124.9 mi | Turn RIGHT (North-West) onto Raper Rd for 0.8 mi                                                          |  |  |
| 3:56 PM | 125.7 mi | Turn RIGHT (North-East) onto NC-60 [Highway 60] for 2.5 mi                                                |  |  |
| 3:59 PM | 128.2 mi | Turn RIGHT (East) onto US-64 [US-74] for 0.7 mi                                                           |  |  |
| 4:00 PM | 128.9 mi | Keep STRAIGHT onto US-129 [US-19] for 29.7 mi                                                             |  |  |
| 4:29 PM | 158.6 mi | Turn LEFT (North-West) onto US-129 for 54 yds                                                             |  |  |
| 4:29 PM | 158.6 mi | Turn RIGHT (North) onto US-129 [Tallulah Rd] for 11.5 mi                                                  |  |  |
| 4:40 PM | 170.1 mi | Bear RIGHT (North-East) onto NC-143 [Sweetwater Rd] for 8.8 mi                                            |  |  |
| 4:50 PM | 178.9 mi | Turn LEFT (North) onto NC-28 [Fontana Rd] for 11.2 mi                                                     |  |  |
| 5:03 PM | 190.1 mi | Turn LEFT (South) onto Welch Rd for 0.4 mi                                                                |  |  |
| 5:05 PM | 190.4 mi | Turn LEFT (South) onto Fontana Rd for 87 yds                                                              |  |  |
| 5:05 PM | 190.5 mi | Arrive Fontana Village Resort [50 Fontana Rd, Fontana Dam NC 28733, United States, Tel: +(1)-828-4982211] |  |  |