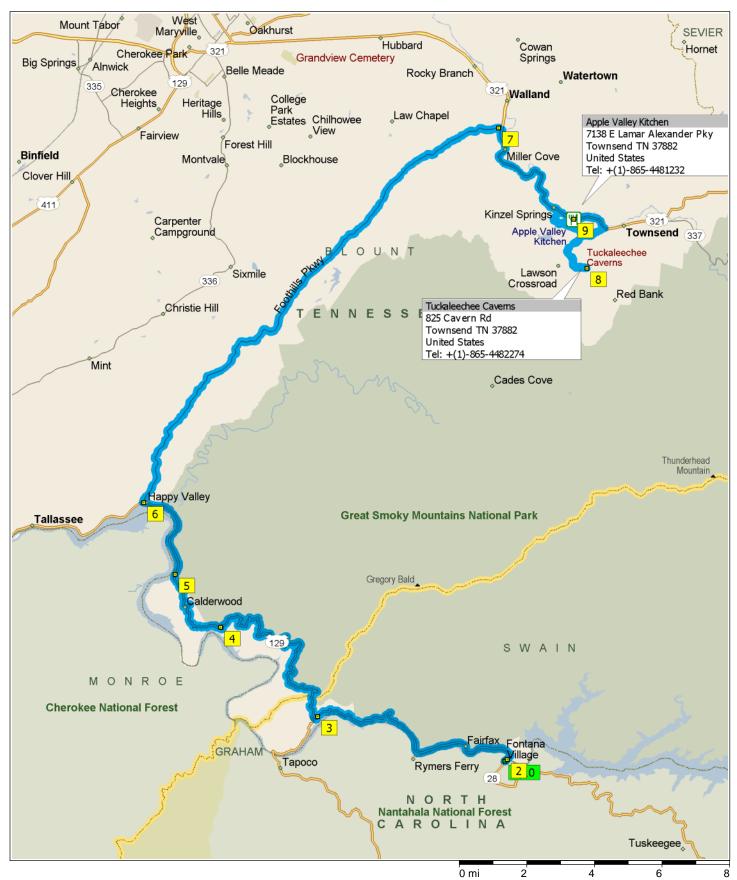

## XFire Route - Dragon Run (Northern Route - 6)

94.6 miles; 6 hours, 7 minutes

Copyright © and (P) 1988–2012 Microsoft Corporation and/or its suppliers. All rights reserved. http://www.microsoft.com/streets/
Certain mapping and direction data © 2012 NAVTEQ. All rights reserved. The Data for areas of Canada includes information taken with permission from Canadian authorities, including: © Her Majesty the Queen in Right of Canada, © Queen's Printer for Ontario. NAVTEQ and NAVTEQ AND BOARD are trademarks of NAVTEQ. © 2012 Tele Atlas North America, Inc. All rights reserved. Tele Atlas and Tele Atlas North America are trademarks of Tele Atlas, Inc. © 2012 by Applied Geographic Solutions. All rights reserved. Portions © Copyright 2012 by Woodall Publications Corp. All rights reserved.

| 9:15 AM  | 0.0 mi  | 1 Depart Fontana Village on NC-28 [Fontana Rd] (East) for 142 yds                                                                                             |
|----------|---------|---------------------------------------------------------------------------------------------------------------------------------------------------------------|
| 9:15 AM  | 0.1 mi  | 2 Arrive Fontana Dam                                                                                                                                          |
| 10:15 AM | 0.1 mi  | Depart Fontana Dam on NC-28 [Fontana Rd] (North-East) for 7.5 mi                                                                                              |
| 10:22 AM | 7.6 mi  | 3 At SR-28, stay on NC-28 [Highway 28 N] (South) for 0.2 mi                                                                                                   |
| 10:22 AM | 7.8 mi  | Turn RIGHT (North) onto US-129 [Tapoco Rd] for 8.9 mi                                                                                                         |
| 10:23 AM | 8.5 mi  | Entering Tennessee                                                                                                                                            |
| 10:42 AM | 16.7 mi | Turn RIGHT (North-East) onto Local road(s) for 43 yds                                                                                                         |
| 10:42 AM | 16.7 mi | 4 At US-129, return South-West on Local road(s) for 43 yds                                                                                                    |
| 10:42 AM | 16.8 mi | Turn RIGHT (North-West) onto US-129 [TN-115] for 3.1 mi                                                                                                       |
| 10:49 AM | 19.9 mi | 5 At US-129, stay on US-129 [TN-115] (North) for 3.0 mi                                                                                                       |
| 10:54 AM | 22.8 mi | 6 At US-129, stay on US-129 [TN-115] (West) for 32 yds                                                                                                        |
| 10:54 AM | 22.8 mi | Turn RIGHT (North) onto Foothills Pkwy for 16.8 mi                                                                                                            |
| 11:17 AM | 39.7 mi | 7 At Foothills Pkwy, turn RIGHT (South) onto Ramp for 0.1 mi towards US-321                                                                                   |
| 11:18 AM | 39.8 mi | Turn RIGHT (South) onto US-321 [TN-73] for 3.9 mi                                                                                                             |
| 11:22 AM | 43.7 mi | Turn RIGHT (South) onto Old Tuckaleechee Rd for 1.3 mi                                                                                                        |
| 11:26 AM | 45.0 mi | Keep RIGHT onto Dry Valley Rd [Old Cades Cove Rd] for 0.8 mi                                                                                                  |
| 11:29 AM | 45.8 mi | Bear LEFT (South) onto Dry Valley Rd for 0.5 mi                                                                                                               |
| 11:30 AM | 46.3 mi | Turn LEFT (East) onto Cavern Rd for 0.5 mi                                                                                                                    |
| 11:32 AM | 46.7 mi | 8 Arrive Tuckaleechee Caverns [825 Cavern Rd, Townsend TN 37882, United States, Tel: +(1)-865-4482274]                                                        |
| 1:02 PM  | 46.7 mi | Depart Tuckaleechee Caverns [825 Cavern Rd, Townsend TN 37882, United States, Tel: +(1)-865-4482274] on Cavern Rd (West) for 0.5 mi                           |
| 1:03 PM  | 47.2 mi | Turn RIGHT (North) onto Dry Valley Rd for 0.5 mi                                                                                                              |
| 1:05 PM  | 47.6 mi | Bear RIGHT (North) onto Dry Valley Rd [Old Cades Cove Rd] for 0.7 mi                                                                                          |
| 1:07 PM  | 48.4 mi | Turn RIGHT (North-East) onto Local road(s) for 21 yds                                                                                                         |
| 1:08 PM  | 48.4 mi | Turn RIGHT (South-East) onto Old Tuckaleechee Rd for 0.8 mi                                                                                                   |
| 1:10 PM  | 49.2 mi | Turn LEFT (North-West) onto US-321 [TN-73] for 1.1 mi                                                                                                         |
| 1:12 PM  | 50.3 mi | Turn LEFT (South) onto Local road(s) for 43 yds                                                                                                               |
| 1:13 PM  | 50.3 mi | Turn LEFT (East) onto E Lamar Alexander Pkwy for 32 yds                                                                                                       |
| 1:13 PM  | 50.3 mi | 9 Arrive Apple Valley Kitchen [7138 E Lamar Alexander Pky, Townsend TN 37882, United States, Tel: +(1)-865-4481232]                                           |
| 2:13 PM  | 50.3 mi | Depart Apple Valley Kitchen [7138 E Lamar Alexander Pky, Townsend TN 37882, United States, Tel: +(1)-865-4481232] on E Lamar Alexander Pkwy (West) for 32 yds |
| 2:13 PM  | 50.3 mi | Turn RIGHT (North) onto Local road(s) for 43 yds                                                                                                              |
| 2:14 PM  | 50.3 mi | Turn LEFT (West) onto US-321 [TN-73] for 4.5 mi                                                                                                               |
| 2:19 PM  | 54.8 mi | Turn LEFT (West) onto Local road(s) for 21 yds                                                                                                                |
| 2:20 PM  | 54.8 mi | Keep STRAIGHT onto Ramp for 0.1 mi towards Foothills Parkway                                                                                                  |
| 2:20 PM  | 54.9 mi | Keep LEFT to stay on Ramp for 43 yds                                                                                                                          |
| 2:20 PM  | 55.0 mi | Turn LEFT (West) onto Foothills Pkwy for 16.8 mi                                                                                                              |
| 2:43 PM  | 71.8 mi | Turn LEFT (East) onto US-129 [TN-115] for 15.0 mi                                                                                                             |
| 3:14 PM  | 86.1 mi | Entering North Carolina                                                                                                                                       |
| 3:14 PM  | 86.8 mi | Turn LEFT (East) onto NC-28 [Highway 28 N] for 7.8 mi                                                                                                         |
|          |         |                                                                                                                                                               |