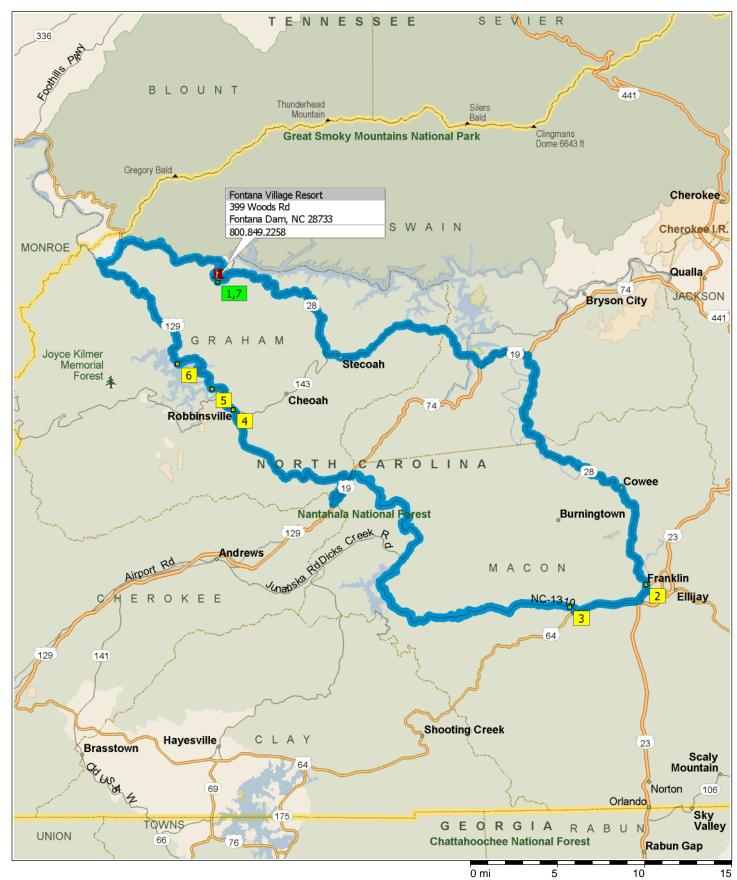

| 9:30 AM  | 0.0 mi   | Depart Fontana Village Resort [399 Woods Rd, Fontana Dam, NC 28733] on Woods Rd<br>(North) for 0.2 mi                       |  |  |
|----------|----------|-----------------------------------------------------------------------------------------------------------------------------|--|--|
| 9:30 AM  | 0.2 mi   | Turn RIGHT (East) onto SR-28 [Fontana Rd] for 22.8 mi                                                                       |  |  |
| 9:57 AM  | 23.1 mi  | Keep LEFT onto Local road(s) for 0.1 mi                                                                                     |  |  |
| 9:57 AM  | 23.2 mi  | Bear LEFT (East) onto US-74 [SR-28] for 2.1 mi                                                                              |  |  |
| 9:59 AM  | 25.3 mi  | Road name changes to US-19 [US-74] for 0.9 mi                                                                               |  |  |
| 10:00 AM | 26.2 mi  | Turn RIGHT (South) onto SR-28 for 20.8 mi                                                                                   |  |  |
| 10:24 AM | 47.0 mi  | Turn RIGHT (West) onto US-441 Bus [SR-28] for 76 yds                                                                        |  |  |
| 10:24 AM | 47.0 mi  | 2 Arrive Franklin                                                                                                           |  |  |
| 10:39 AM | 47.0 mi  | Depart Franklin on US-441 Bus [SR-28] (West) for 65 yds                                                                     |  |  |
| 10:39 AM | 47.1 mi  | Turn LEFT to stay on US-441 Bus [SR-28] for 0.4 mi                                                                          |  |  |
| 10:40 AM | 47.5 mi  | Turn RIGHT (West) onto US-441 Bus [Wayah St] for 0.7 mi                                                                     |  |  |
| 10:41 AM | 48.2 mi  | Take Ramp (RIGHT) onto US-64 for 3.8 mi towards US-64                                                                       |  |  |
| 10:46 AM | 52.0 mi  | Turn RIGHT (North) onto NC-1442 [Patton Rd] for 0.2 mi                                                                      |  |  |
| 10:46 AM | 52.3 mi  | Turn LEFT (West) onto NC-1310 [Wayah Rd] for 0.3 mi                                                                         |  |  |
| 10:47 AM | 52.5 mi  | 3 At NC-1310, stay on NC-1310 [Wayah Rd] (West) for 27.7 mi                                                                 |  |  |
| 11:31 AM | 80.3 mi  | Turn LEFT (South) onto US-19 [US-74] for 2.1 mi                                                                             |  |  |
| 11:34 AM | 82.4 mi  | Turn RIGHT (North-West) onto US-129 for 54 yds                                                                              |  |  |
| 11:34 AM | 82.4 mi  | Turn RIGHT (North) onto US-129 [Tallulah Rd] for 11.7 mi                                                                    |  |  |
| 11:47 AM | 94.1 mi  | 4 Arrive Robbinsville                                                                                                       |  |  |
| 12:02 PM | 94.1 mi  | Depart Robbinsville on US-129 [SR-143] (North-West) for 2.3 mi                                                              |  |  |
| 12:05 PM | 96.4 mi  | Turn LEFT (South) onto Highland Staff Rd for 0.1 mi                                                                         |  |  |
| 12:05 PM | 96.5 mi  | Turn LEFT (East) onto Local road(s) for 43 yds                                                                              |  |  |
| 12:06 PM | 96.6 mi  | 5 At Highland Gap, return West on Local road(s) for 43 yds                                                                  |  |  |
| 12:06 PM | 96.6 mi  | Turn RIGHT (North-West) onto Highland Staff Rd for 0.1 mi                                                                   |  |  |
| 12:06 PM | 96.7 mi  | Turn LEFT (North-West) onto US-129 [Tapoco Rd] for 3.2 mi                                                                   |  |  |
| 12:11 PM | 99.9 mi  | Turn LEFT (South) onto Thunder Mountain Rd for 0.3 mi                                                                       |  |  |
| 12:12 PM | 100.2 mi | Bear RIGHT (West) onto Pine Ridge Rd for 0.4 mi                                                                             |  |  |
| 12:13 PM | 100.6 mi | Bear LEFT (West) onto Thunderbird Trail Rd, then immediately turn RIGHT (North-West) onto<br>Santeetlah Trail Rd for 54 yds |  |  |
| 12:14 PM | 100.6 mi | Turn LEFT (South) onto Local road(s) for 32 yds                                                                             |  |  |
| 12:14 PM | 100.6 mi | 6 At Brooks Gap, return North on Local road(s) for 32 yds                                                                   |  |  |
| 12:14 PM | 100.7 mi | Turn RIGHT (East) onto Santeetlah Trail Rd for 32 yds                                                                       |  |  |
| 12:15 PM | 100.7 mi | Turn LEFT (East) onto Thunderbird Trail Rd, then immediately bear RIGHT (East) onto Pine Ridge Rd for 0.4 mi                |  |  |
| 12:17 PM | 101.1 mi | Bear LEFT (North-East) onto Thunder Mountain Rd for 0.3 mi                                                                  |  |  |
| 12:18 PM | 101.3 mi | Turn LEFT (West) onto US-129 [Tapoco Rd] for 12.1 mi                                                                        |  |  |
| 12:33 PM | 113.4 mi | Bear RIGHT (East) onto SR-28 for 8.8 mi                                                                                     |  |  |
| 12:43 PM | 122.3 mi | Turn RIGHT (South) onto Woods Rd for 0.2 mi                                                                                 |  |  |
| 12:44 PM | 122.5 mi | 7 Arrive Fontana Village Resort [399 Woods Rd, Fontana Dam, NC 28733]                                                       |  |  |