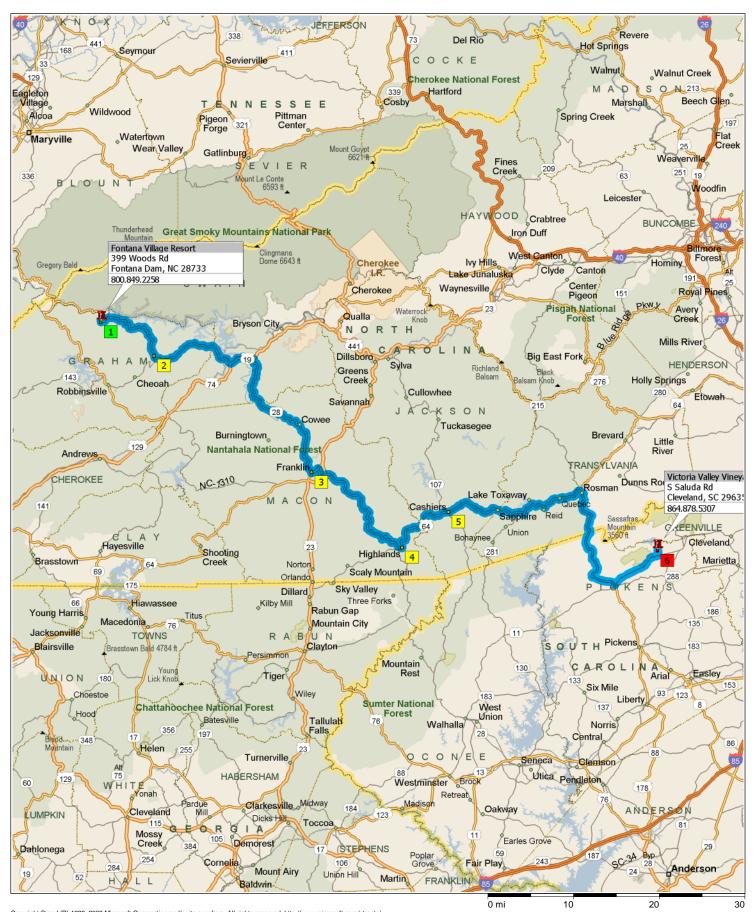

## XFire Route - Fontana Village Resort to Victoria Valley Winery

121.1 miles; 2 hours, 27 minutes

Copyright © and (P) 1988–2008 Microsoft Corporation and/or its suppliers. All rights reserved. http://www.microsoft.com/streets/
Certain mapping and direction data © 2008 NAVTEQ. All rights reserved. The Data for areas of Canada includes information taken with permission from Canadian authorities, including: © Her Majesty the Queen in Right of Canada, © Queen's Printer for Ontario. NAVTEQ and NAVTEQ ON BOARD are trademarks of NAVTEQ. © 2008 Tele Atlas North America, Inc. All rights reserved. Tele Atlas and Tele Atlas North America are trademarks of Tele Atlas, Inc. © 2008 by Applied Geographic Systems. All rights reserved.

| 9:30 AM  | 0.0 mi   | 1 Depart Fontana Village Resort [399 Woods Rd, Fontana Dam, NC 28733] on Woods Rd (North) for 0.2 mi |
|----------|----------|------------------------------------------------------------------------------------------------------|
| 9:30 AM  | 0.2 mi   | Turn RIGHT (East) onto SR-28 [Fontana Rd] for 11.5 mi                                                |
| 9:44 AM  | 11.7 mi  | Turn RIGHT (West) onto SR-143 [Sweetwater Rd] for 174 yds                                            |
| 9:45 AM  | 11.8 mi  | 2 At SR-143, return North-East on SR-143 [Sweetwater Rd] for 174 yds                                 |
| 9:45 AM  | 11.9 mi  | Turn RIGHT (South) onto SR-28 for 11.3 mi                                                            |
| 9:59 AM  | 23.3 mi  | Keep LEFT onto Local road(s) for 0.1 mi                                                              |
| 9:59 AM  | 23.4 mi  | Bear LEFT (East) onto US-74 [SR-28] for 2.1 mi                                                       |
| 10:01 AM | 25.5 mi  | Road name changes to US-19 [US-74] for 0.9 mi                                                        |
| 10:02 AM | 26.4 mi  | Turn RIGHT (South) onto SR-28 for 20.8 mi                                                            |
| 10:27 AM | 47.2 mi  | Turn RIGHT (West) onto US-441 Bus [SR-28] for 76 yds                                                 |
| 10:27 AM | 47.2 mi  | 3 At Franklin, stay on US-441 Bus [SR-28] (West) for 65 yds                                          |
| 10:27 AM | 47.3 mi  | Turn LEFT to stay on US-441 Bus [SR-28] for 1.0 mi                                                   |
| 10:30 AM | 48.3 mi  | Turn RIGHT (South-East) onto SR-28 for 1.3 mi                                                        |
| 10:31 AM | 49.5 mi  | Road name changes to US-64 [SR-28] for 17.1 mi                                                       |
| 10:51 AM | 66.7 mi  | Turn LEFT (North) onto US-64 [N 4th St] for 142 yds                                                  |
| 10:52 AM | 66.8 mi  | 4 At Highlands, stay on US-64 [N 4th St] (North) for 10.1 mi                                         |
| 11:04 AM | 76.9 mi  | 5 At Cashiers, stay on US-64 [US-64 E] (East) for 20.2 mi                                            |
| 11:28 AM | 97.0 mi  | Keep RIGHT onto Local road(s) for 76 yds                                                             |
| 11:28 AM | 97.1 mi  | Keep STRAIGHT onto US-178 [Pickens Hwy] for 17.2 mi                                                  |
| 11:36 AM | 103.7 mi | Entering South Carolina                                                                              |
| 11:48 AM | 114.2 mi | Turn LEFT (North-East) onto SR-11 [Cherokee Foothills Scenic Hwy] for 6.2 mi                         |
| 11:55 AM | 120.5 mi | Bear LEFT (North) onto S Saluda Rd [SC-S-39-113] for 0.6 mi                                          |
| 11:57 AM | 121.1 mi | Turn LEFT (West) onto Local road(s) for 65 yds                                                       |
| 11:57 AM | 121.1 mi | Arrive Victoria Valley Vineyards [S Saluda Rd, Cleveland, SC 29635]                                  |
|          |          |                                                                                                      |