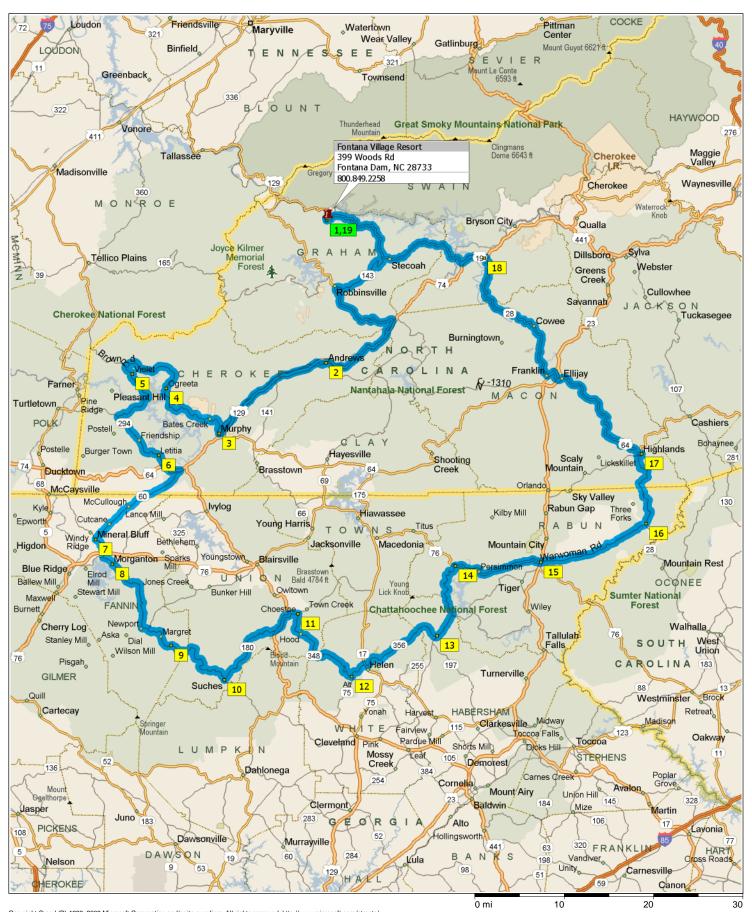

## XFire Route - NC&GA Mtns (Route 1)

298.2 miles: 7 hours

Copyright © and (P) 1988–2008 Microsoft Corporation and/or its suppliers. All rights reserved. http://www.microsoft.com/streets/
Certain mapping and direction data © 2008 NAVTEQ. All rights reserved. The Data for areas of Canada includes information taken with permission from Canadian authorities, including: © Her Majesty the Queen in Right of Canada, © Queen's Printer for Ontario. NAVTEQ and NAVTEQ ON BOARD are trademarks of NAVTEQ. © 2008 Tele Atlas North America, Inc. All rights reserved. Tele Atlas and Tele Atlas North America are trademarks of Tele Atlas, Inc. © 2008 by Applied Geographic Systems. All rights reserved.

| 9:00 AM  | 0.0 mi   | 1 Depart Fontana Village Resort [399 Woods Rd, Fontana Dam, NC 28733] on Woods Rd (North) for 0.2 mi |
|----------|----------|------------------------------------------------------------------------------------------------------|
| 9:00 AM  | 0.2 mi   | Turn RIGHT (East) onto SR-28 [Fontana Rd] for 11.5 mi                                                |
| 9:14 AM  | 11.7 mi  | Turn RIGHT (West) onto SR-143 [Sweetwater Rd] for 8.8 mi                                             |
| 9:24 AM  | 20.5 mi  | Bear LEFT (South) onto US-129 [Rodney Orr Byp] for 11.5 mi                                           |
| 9:38 AM  | 32.0 mi  | Turn LEFT (East) onto US-129 for 54 yds                                                              |
| 9:38 AM  | 32.0 mi  | Turn RIGHT (South) onto US-129 [US-19] for 6.9 mi                                                    |
| 9:45 AM  | 38.9 mi  | Keep LEFT onto US-19 Bus for 0.9 mi                                                                  |
| 9:47 AM  | 39.8 mi  | Keep STRAIGHT onto US-19 Bus [Main St] for 0.9 mi                                                    |
| 9:49 AM  | 40.7 mi  | 2 At Andrews, stay on US-19 Bus [Main St] (West) for 1.2 mi                                          |
| 9:51 AM  | 41.9 mi  | Road name changes to Local road(s) for 32 yds                                                        |
| 9:51 AM  | 41.9 mi  | Bear LEFT (South-West) onto US-129 [US-19] for 11.9 mi                                               |
| 10:04 AM | 53.8 mi  | Keep RIGHT onto Local road(s) for 76 yds                                                             |
| 10:04 AM | 53.8 mi  | Bear RIGHT (West) onto US-19 Bus for 1.3 mi                                                          |
| 10:07 AM | 55.1 mi  | Bear RIGHT (South-West) onto US-19 Bus [Hill St] for 0.3 mi                                          |
| 10:07 AM | 55.4 mi  | Bear LEFT (South) onto US-19 Bus [Wilson St] for 131 yds                                             |
| 10:07 AM | 55.5 mi  | Keep STRAIGHT onto US-19 Bus [Valley River Ave] for 0.7 mi                                           |
| 10:08 AM | 56.1 mi  | Turn LEFT (South-East) onto NC-1326 [Peachtree St] for 65 yds                                        |
| 10:09 AM | 56.1 mi  | 3 At Murphy, return North-West on NC-1326 [Peachtree St] for 65 yds                                  |
| 10:09 AM | 56.2 mi  | Turn RIGHT (North-East) onto US-19 Bus [Valley River Ave] for 0.6 mi                                 |
| 10:11 AM | 56.8 mi  | Turn LEFT (West) onto Connahetta St for 0.5 mi                                                       |
| 10:12 AM | 57.3 mi  | Turn RIGHT (North) onto Brown Rd [Joe Brown Hwy] for 10.7 mi                                         |
| 10:30 AM | 68.0 mi  | 4 At Ogreeta, stay on Brown Rd [Joe Brown Hwy] (North) for 9.4 mi                                    |
| 10:45 AM | 77.4 mi  | Turn LEFT (South) onto Hiwassee Dam Access Rd for 1.1 mi                                             |
| 10:47 AM | 78.5 mi  | 5 At Violet, stay on Hiwassee Dam Access Rd (South) for 8.8 mi                                       |
| 11:00 AM | 87.3 mi  | Turn LEFT (South) onto SR-294 for 7.0 mi                                                             |
| 11:09 AM | 94.3 mi  | 6 At Letitia, stay on SR-294 (East) for 1.7 mi                                                       |
| 11:11 AM | 96.0 mi  | Turn LEFT (East) onto US-64 [US-74] for 1.8 mi                                                       |
| 11:13 AM | 97.8 mi  | Bear RIGHT (East) onto Local road(s) for 65 yds                                                      |
| 11:14 AM | 97.8 mi  | Bear RIGHT (South) onto SR-60 for 5.0 mi                                                             |
| 11:19 AM | 102.8 mi | Entering Georgia                                                                                     |
| 11:19 AM | 102.8 mi | Road name changes to SR-60 Spur [Murphy Hwy] for 7.5 mi                                              |
| 11:28 AM | 110.4 mi | Turn RIGHT (West) onto SR-60 [Lakewood Hwy] for 54 yds                                               |
| 11:29 AM | 110.4 mi | 7 At Mineral Bluff, return East on SR-60 [Lakewood Hwy] for 1.1 mi                                   |
| 11:31 AM | 111.5 mi | Keep STRAIGHT onto SR-60 for 1.4 mi                                                                  |
| 11:32 AM | 112.8 mi | Turn LEFT (East) onto SR-60 [Old GA-76] for 1.3 mi                                                   |
| 11:34 AM | 114.1 mi | Bear RIGHT (South) onto Bypass Rd for 65 yds                                                         |
| 11:35 AM | 114.2 mi | 8 At Morganton, stay on Bypass Rd (South) for 0.3 mi                                                 |
| 11:35 AM | 114.4 mi | Bear RIGHT (East) onto SR-60 [Morganton Hwy] for 15.2 mi                                             |
| 11:51 AM | 129.7 mi | 9 At Cooper Creek, stay on SR-60 [Morganton Hwy] (East) for 2.4 mi                                   |
| 11:54 AM | 132.0 mi | Keep STRAIGHT onto SR-60 for 8.6 mi                                                                  |
| 12:06 PM | 140.7 mi | 10 At Suches, return North on SR-60 for 131 yds                                                      |
| 12:07 PM | 140.7 mi | Turn RIGHT (East) onto SR-180 [Wolf Pen Gap Rd] for 11.2 mi                                          |
| 12:34 PM | 151.9 mi | Turn LEFT (North-East) onto US-129 [US-19] for 2.4 mi                                                |
| 12:38 PM | 154.3 mi | Turn RIGHT (East) onto SR-180 for 1.0 mi                                                             |
| 12:40 PM | 155.2 mi | 11 At Choestoe, stay on SR-180 (West) for 32 yds                                                     |
| 12:40 PM | 155.2 mi | Turn LEFT (South) onto SR-348 for 13.9 mi                                                            |
| 1:05 PM  | 169.2 mi | Bear RIGHT (East) onto SR-348 [Richard B Russell Scenic Hwy] for 109 yds                             |
| 1:05 PM  | 169.2 mi | 12 At SR-348, Helen, GA 30545, turn LEFT (North) onto SR-75 Alt for 2.3 mi                           |
| 1:08 PM  | 171.5 mi | Turn RIGHT (South) onto SR-17 [SR-75] for 0.3 mi                                                     |

| 1:09 PM | 171.9 mi | Turn LEFT (North) onto SR-356 for 8.3 mi                                                                       |
|---------|----------|----------------------------------------------------------------------------------------------------------------|
| 1:23 PM | 180.2 mi | Bear RIGHT (North-East) onto SR-356 [Lovell-Wikle Scenic Hwy] for 2.5 mi                                       |
| 1:25 PM | 182.7 mi | Turn LEFT (North) onto SR-197 for 0.2 mi                                                                       |
| 1:26 PM | 182.9 mi | 13 At 12806 Highway 197 N, Clarkesville, GA 30523, stay on SR-197 (East) for 11.3 mi                           |
| 1:44 PM | 194.2 mi | 14 At US-76, turn RIGHT (South-East) onto US-76 [SR-2] for 11.1 mi                                             |
| 1:58 PM | 205.3 mi | Turn LEFT (North) onto US-23 [US-441] for 76 yds                                                               |
| 1:58 PM | 205.3 mi | 15 At Clayton, stay on US-23 [US-441] (North) for 54 yds                                                       |
| 1:58 PM | 205.4 mi | Turn RIGHT (East) onto Warwoman Rd for 14.0 mi                                                                 |
| 2:21 PM | 219.3 mi | Bear RIGHT (East) onto SR-28 for 142 yds                                                                       |
| 2:21 PM | 219.4 mi | 16 At Pine Mountain, return West on SR-28 for 11.3 mi                                                          |
| 2:28 PM | 225.1 mi | Entering North Carolina                                                                                        |
| 2:35 PM | 230.7 mi | Turn RIGHT to stay on SR-28 for 0.4 mi                                                                         |
| 2:36 PM | 231.1 mi | Bear LEFT (North) onto SR-28 [S 4th St] for 0.2 mi                                                             |
| 2:36 PM | 231.3 mi | Keep STRAIGHT onto US-64 [N 4th St] for 142 yds                                                                |
| 2:37 PM | 231.4 mi | 17 At Highlands, return South on US-64 [N 4th St] for 142 yds                                                  |
| 2:37 PM | 231.5 mi | Turn RIGHT (West) onto US-64 [SR-28] for 17.1 mi                                                               |
| 2:58 PM | 248.6 mi | Road name changes to SR-28 for 1.3 mi                                                                          |
| 2:59 PM | 249.8 mi | Turn LEFT (West) onto US-441 Bus [SR-28] for 0.8 mi                                                            |
| 3:02 PM | 250.7 mi | Turn RIGHT (North) onto SR-28 [Harrison Ave] for 20.8 mi                                                       |
| 3:27 PM | 271.5 mi | Turn LEFT (West) onto US-19 [US-74] for 0.2 mi                                                                 |
| 3:27 PM | 271.7 mi | Turn LEFT (South-West) onto Almond School Rd, then immediately turn LEFT (East) onto US-19 [US-74] for 142 yds |
| 3:28 PM | 271.7 mi | 18 At US-19, stay on US-19 [US-74] (East) for 0.1 mi                                                           |
| 3:29 PM | 271.9 mi | Turn LEFT (North) onto SR-28, then immediately turn LEFT (West) onto US-19 [US-74] for 0.9 mi                  |
| 3:29 PM | 272.8 mi | Road name changes to US-74 [SR-28] for 2.2 mi                                                                  |
| 3:32 PM | 275.0 mi | Turn RIGHT (North) onto SR-28 for 22.9 mi                                                                      |
| 3:59 PM | 297.9 mi | Turn LEFT (South) onto Woods Rd for 0.2 mi                                                                     |
| 4:00 PM | 298.2 mi | 19 Arrive Fontana Village Resort [399 Woods Rd, Fontana Dam, NC 28733]                                         |
|         |          |                                                                                                                |