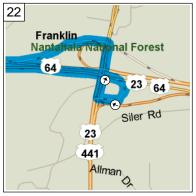

1:14 PM 51.5 mi Turn LEFT (West) onto Local road(s) for 142 yds

1:14 PM 51.6 mi Take Local road(s) (RIGHT) onto US-64 for 0.5 mi

1:15 PM 52.1 mi Road name changes to US-23 [US-64] for 153 yds

1:15 PM 52.2 mi Keep RIGHT onto Ramp for 0.1 mi towards US-441 B / US-23 / US-441 / Franklin / Clayton

1:16 PM 52.3 mi Turn RIGHT (North) onto US-23 [US-441] for 0.2 mi

1:16 PM 52.5 mi Turn LEFT (North-West) onto Local road(s) for 10 yds

1:16 PM 52.5 mi Take Ramp (LEFT) onto US-64 for 3.8 mi towards US-64