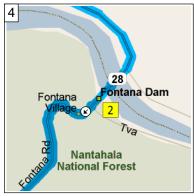

9:30 AM 0.0 mi Depart Fontana Village Resort [399 Woods Rd, Fontana Dam, NC 28733] on Woods Rd (North) for 0.2 mi

9:30 AM 0.2 mi Turn LEFT (West) onto SR-28 [Fontana Rd] for 1.1 mi

9:32 AM 1.3 mi Arrive Fontana Dam

11:02 AM 1.3 mi Depart Fontana Dam on SR-28 [Fontana Rd] (South-West) for 23.9 mi

11:30 AM 25.3 mi Keep LEFT onto Local road(s) for 0.1 mi

11:30 AM 25.4 mi Bear LEFT (East) onto US-74 [SR-28] for 2.1 mi