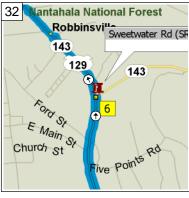

2:09 PM 86.7 mi Turn RIGHT (North-West) onto US-129 for 54 yds

2:09 PM 86.7 mi Turn RIGHT (North) onto US-129 [Tallulah Rd] for 11.5 mi

2:23 PM 98.2 mi At Sweetwater Rd (SR 143), stay on US-129 [SR-143] (North) for 15.7 mi