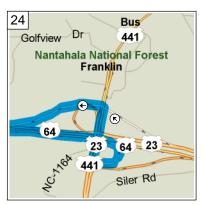

11:32 AM 27.6 mi Road name changes to US-19 [US-74] for 0.9 mi

11:33 AM 28.4 mi Turn RIGHT (South) onto SR-28 for 20.8 mi

11:58 AM 49.2 mi Turn RIGHT (West) onto US-441 Bus [SR-28] for 142 yds

11:58 AM 49.3 mi Turn LEFT to stay on US-441 Bus [SR-28] for 109 yds

1:14 PM 51.5 mi Turn LEFT (West) onto Local road(s) for 142 yds

1:14 PM 51.6 mi Take Local road(s) (RIGHT) onto US-64 for 0.5 mi

1:15 PM 52.1 mi Road name changes to US-23 [US-64] for 153 yds

1:15 PM 52.2 mi Keep RIGHT onto Ramp for 0.1 mi towards US-441 B / US-23 / US-441 / Franklin / Clayton

1:16 PM 52.3 mi Turn RIGHT (North) onto US-23 [US-441] for 0.2 mi

1:16 PM 52.5 mi Turn LEFT (North-West) onto Local road(s) for 10 yds

1:16 PM 52.5 mi Take Ramp (LEFT) onto US-64 for 3.8 mi towards US-64