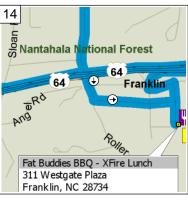

12:02 PM 51.1 mi Turn LEFT (East) onto Local road(s) for 0.2 mi

12:03 PM 51.3 mi Turn RIGHT (South) onto Local road(s) for 109 yds

12:04 PM 51.4 mi Arrive Fat Buddies BBQ - XFire Lunch

1:14 PM 51.4 mi Depart Fat Buddies BBQ -XFire Lunch on Local road(s) (North) for 0.1 mi

1:14 PM 51.5 mi Turn LEFT (West) onto Local road(s) for 142 yds

1:14 PM 51.6 mi Take Local road(s) (RIGHT) onto US-64 for 0.5 mi

1:15 PM 52.1 mi Road name changes to US-23 [US-64] for 153 yds

1:15 PM 52.2 mi Keep RIGHT onto Ramp for 0.1 mi towards US-441 B / US-23 / US-441 / Franklin / Clayton