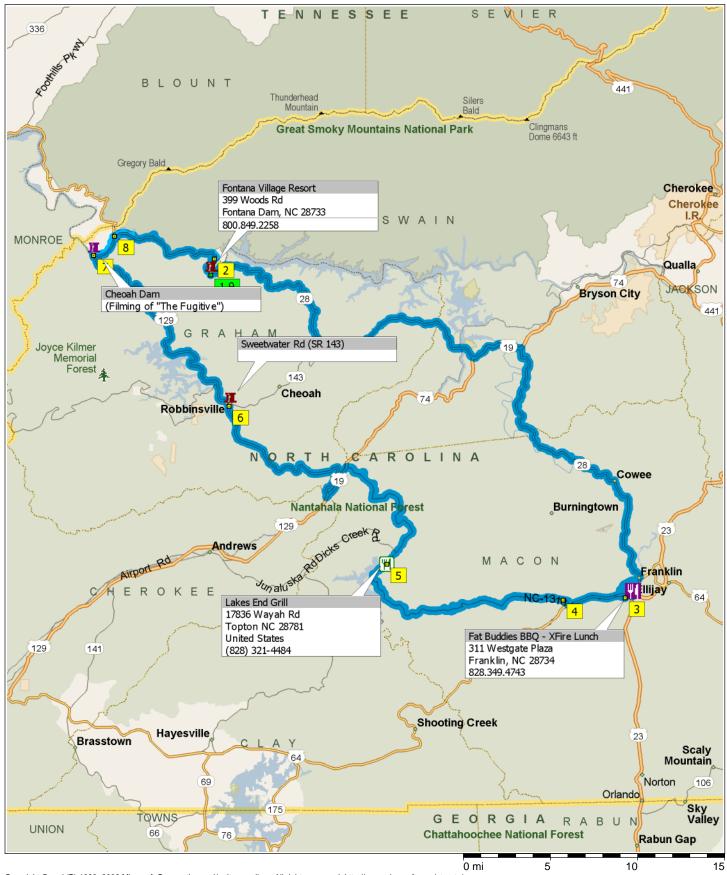

9:30 AM 0.0 mi Depart Fontana Village Resort [399 Woods Rd, Fontana Dam, NC 28733] on Woods Rd (North) for 0.2 mi

9:30 AM 0.2 mi Turn LEFT (West) onto SR-28 [Fontana Rd] for 1.1 mi

9:32 AM 1.3 mi Arrive Fontana Dam

2:55 PM 125.1 mi Arrive Fontana Village Resort [399 Woods Rd, Fontana Dam, NC 28733]