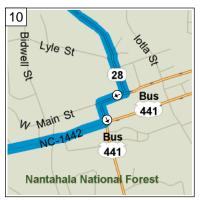

11:32 AM 27.6 mi Road name changes to US-19 [US-74] for 0.9 mi

11:33 AM 28.4 mi Turn RIGHT (South) onto SR-28 for 20.8 mi

11:58 AM 49.2 mi Turn RIGHT (West) onto US-441 Bus [SR-28] for 142 yds

11:58 AM 49.3 mi Turn LEFT to stay on US-441 Bus [SR-28] for 109 yds

11:58 AM 49.4 mi Turn RIGHT (West) onto NC-1442 [W Palmer St] for 0.9 mi

12:00 PM 50.2 mi Keep STRAIGHT onto NC-1442 [Old Murphy Rd] for 0.5 mi

12:01 PM 50.7 mi Turn LEFT (South) onto Roller Mill Rd for 0.4 mi