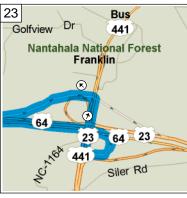

1:14 PM 51.5 mi Turn LEFT (West) onto Local road(s) for 142 yds

1:14 PM 51.6 mi Take Local road(s) (RIGHT) onto US-64 for 0.5 mi

1:15 PM 52.1 mi Road name changes to US-23 [US-64] for 153 yds

1:15 PM 52.2 mi Keep RIGHT onto Ramp for 0.1 mi towards US-441 B / US-23 / US-441 / Franklin / Clayton

1:16 PM 52.3 mi Turn RIGHT (North) onto US-23 [US-441] for 0.2 mi

1:16 PM 52.5 mi Turn LEFT (North-West) onto Local road(s) for 10 yds

1:16 PM 52.5 mi Take Ramp (LEFT) onto US-64 for 3.8 mi towards US-64