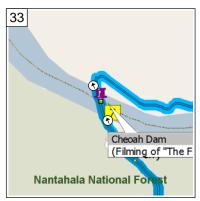

2:41 PM 113.9 mi At Cheoah Dam, stay on US-129 [Tapoco Rd] (North) for 2.2 mi

2:43 PM 116.1 m At SR-28, Bryson City, NC 28713, bear RIGHT (East) onto SR-28 for 8.8 mi

2:54 PM 124.9 mi Turn RIGHT (South) onto Woods Rd for 0.2 mi