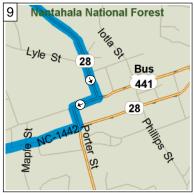

11:32 AM 27.6 mi Road name changes to US-19 [US-74] for 0.9 mi

11:33 AM 28.4 mi Turn RIGHT (South) onto SR-28 for 20.8 mi

11:58 AM 49.2 mi Turn RIGHT (West) onto US-441 Bus [SR-28] for 142 yds

11:58 AM 49.3 mi Turn LEFT to stay on US-441 Bus [SR-28] for 109 yds

11:58 AM 49.4 mi Turn RIGHT (West) onto NC-1442 [W Palmer St] for 0.9 mi

12:00 PM 50.2 mi Keep STRAIGHT onto NC-1442 [Old Murphy Rd] for 0.5 mi

12:01 PM 50.7 mi Turn LEFT (South) onto Roller Mill Rd for 0.4 mi