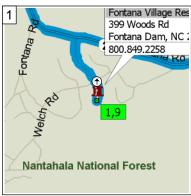

9:30 AM 0.0 mi Depart Fontana Village Resort [399 Woods Rd, Fontana Dam, NC 28733] on Woods Rd (North) for 0.2 mi

9:30 AM 0.2 mi Turn LEFT (West) onto SR-28 [Fontana Rd] for 1.1 mi

9:32 AM 1.3 mi Arrive Fontana Dam