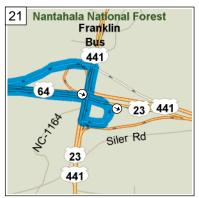

1:14 PM 51.5 mi Turn LEFT (West) onto Local road(s) for 142 yds

1:14 PM 51.6 mi Take Local road(s) (RIGHT) onto US-64 for 0.5 mi

1:15 PM 52.1 mi Road name changes to US-23 [US-64] for 153 yds

1:15 PM 52.2 mi Keep RIGHT onto Ramp for 0.1 mi towards US-441 B / US-23 / US-441 / Franklin / Clayton

1:16 PM 52.3 mi Turn RIGHT (North) onto US-23 [US-441] for 0.2 mi

1:16 PM 52.5 mi Turn LEFT (North-West) onto Local road(s) for 10 yds

1:16 PM 52.5 mi Take Ramp (LEFT) onto US-64 for 3.8 mi towards US-64