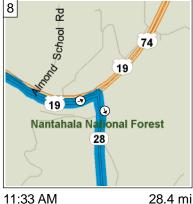

11:32 AM 27.6 mi Road name changes to US-19 [US-74] for 0.9 mi

11:33 AM 28.4 mi Turn RIGHT (South) onto SR-28 for 20.8 mi

11:58 AM 49.2 mi Turn RIGHT (West) onto US-441 Bus [SR-28] for 142 yds

11:58 AM 49.3 mi Turn LEFT to stay on US-441 Bus [SR-28] for 109 yds