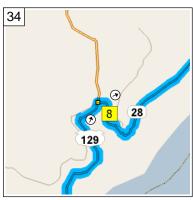

2:41 PM 113.9 mi At Cheoah Dam, stay on US-129 [Tapoco Rd] (North) for 2.2 mi

2:43 PM 116.1 m At SR-28, Bryson City, NC 28713, bear RIGHT (East) onto SR-28 for 8.8 mi

2:54 PM 124.9 mi Turn RIGHT (South) onto Woods Rd for 0.2 mi