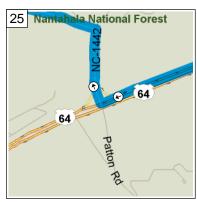

1:16 PM 52.3 mi Turn RIGHT (North) onto US-23 [US-441] for 0.2 mi

1:16 PM 52.5 mi Turn LEFT (North-West) onto Local road(s) for 10 yds

1:16 PM 52.5 mi Take Ramp (LEFT) onto US-64 for 3.8 mi towards US-64

1:21 PM 56.3 mi Turn RIGHT (North) onto NC-1442 [Patton Rd] for 0.2 mi

1:21 PM 56.6 mi Turn LEFT (West) onto NC-1310 [Wayah Rd] for 0.3 mi

1:22 PM 56.9 mi At NC-1310, stay on NC-1310 [Wayah Rd] (West) for 17.1 mi