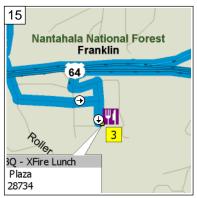

12:02 PM 51.1 mi Turn LEFT (East) onto Local road(s) for 0.2 mi

12:03 PM 51.3 mi Turn RIGHT (South) onto Local road(s) for 109 yds

12:04 PM 51.4 mi Arrive Fat Buddies BBQ - XFire Lunch

1:14 PM 51.4 mi Depart Fat Buddies BBQ -XFire Lunch on Local road(s) (North) for 0.1 mi