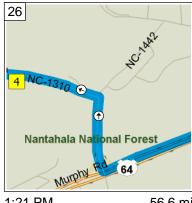

1:21 PM 56.3 mi Turn RIGHT (North) onto NC-1442 [Patton Rd] for 0.2 mi

1:21 PM 56.6 mi Turn LEFT (West) onto NC-1310 [Wayah Rd] for 0.3 mi

1:22 PM 56.9 mi At NC-1310, stay on NC-1310 [Wayah Rd] (West) for 17.1 mi