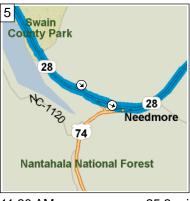

11:02 AM 1.3 mi Depart Fontana Dam on SR-28 [Fontana Rd] (South-West) for 23.9 mi

11:30 AM 25.3 mi Keep LEFT onto Local road(s) for 0.1 mi

11:30 AM 25.4 mi Bear LEFT (East) onto US-74 [SR-28] for 2.1 mi

11:32 AM 27.6 mi Road name changes to US-19 [US-74] for 0.9 mi

11:33 AM 28.4 mi Turn RIGHT (South) onto SR-28 for 20.8 mi

11:58 AM 49.2 mi Turn RIGHT (West) onto US-441 Bus [SR-28] for 142 yds

11:58 AM 49.3 mi Turn LEFT to stay on US-441 Bus [SR-28] for 109 yds