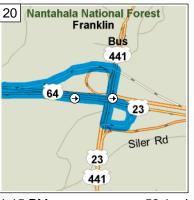

1:14 PM 51.5 mi Turn LEFT (West) onto Local road(s) for 142 yds

1:14 PM 51.6 mi Take Local road(s) (RIGHT) onto US-64 for 0.5 mi

1:15 PM 52.1 mi Road name changes to US-23 [US-64] for 153 yds

1:15 PM 52.2 mi Keep RIGHT onto Ramp for 0.1 mi towards US-441 B / US-23 / US-441 / Franklin / Clayton

1:16 PM 52.3 mi Turn RIGHT (North) onto US-23 [US-441] for 0.2 mi

1:16 PM 52.5 mi Turn LEFT (North-West) onto Local road(s) for 10 yds

1:16 PM 52.5 mi Take Ramp (LEFT) onto US-64 for 3.8 mi towards US-64