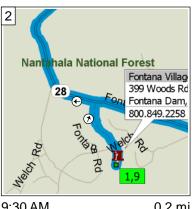

9:30 AM 0.0 mi Depart Fontana Village Resort [399 Woods Rd, Fontana Dam, NC 28733] on Woods Rd (North) for 0.2 mi

9:30 AM 0.2 mi Turn LEFT (West) onto SR-28 [Fontana Rd] for 1.1 mi

9:32 AM 1.3 mi Arrive Fontana Dam

11:02 AM 1.3 mi Depart Fontana Dam on SR-28 [Fontana Rd] (South-West) for 23.9 mi

11:30 AM 25.3 mi Keep LEFT onto Local road(s) for 0.1 mi

11:30 AM 25.4 mi Bear LEFT (East) onto US-74 [SR-28] for 2.1 mi