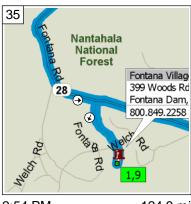

9:30 AM 0.0 mi Depart Fontana Village Resort [399 Woods Rd, Fontana Dam, NC 28733] on Woods Rd (North) for 0.2 mi

9:30 AM 0.2 mi Turn LEFT (West) onto SR-28 [Fontana Rd] for 1.1 mi

9:32 AM 1.3 mi Arrive Fontana Dam