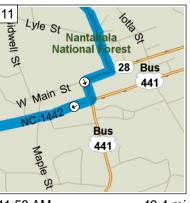

11:32 AM 27.6 mi Road name changes to US-19 [US-74] for 0.9 mi

11:33 AM 28.4 mi Turn RIGHT (South) onto SR-28 for 20.8 mi

11:58 AM 49.2 mi Turn RIGHT (West) onto US-441 Bus [SR-28] for 142 yds

11:58 AM 49.3 mi Turn LEFT to stay on US-441 Bus [SR-28] for 109 yds

11:58 AM 49.4 mi Turn RIGHT (West) onto NC-1442 [W Palmer St] for 0.9 mi

12:00 PM 50.2 mi Keep STRAIGHT onto NC-1442 [Old Murphy Rd] for 0.5 mi

12:01 PM 50.7 mi Turn LEFT (South) onto Roller Mill Rd for 0.4 mi