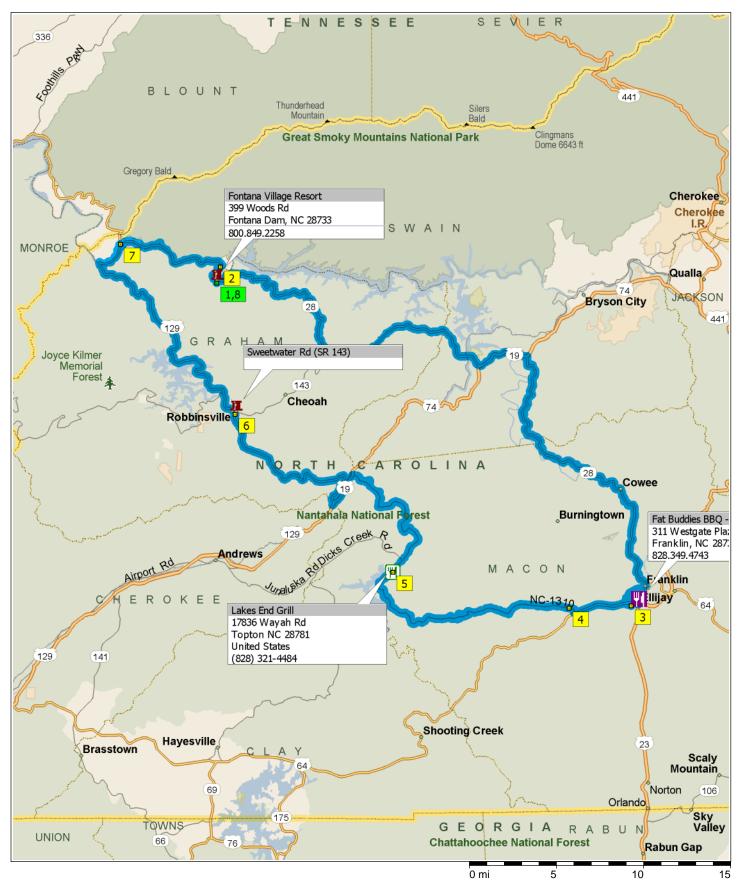

## XFire Route - Moonshiner 28 (Route - 4)

125.1 miles; 5 hours, 25 minutes

Copyright © and (P) 1988–2008 Microsoft Corporation and/or its suppliers. All rights reserved. http://www.microsoft.com/streets/ Certain mapping and direction data © 2008 NAVTEQ. All rights reserved. The Data for areas of Canada includes information taken with permission from Canadian authorities, including: © Her Majesty the Queen in Right of Canada, © Queen's Printer for Ontario. NAVTEQ and NAVTEQ ON BOARD are trademarks of NAVTEQ. © 2008 Tele Atlas North America, Inc. All rights reserved. Tele Atlas and Tele Atlas North America are trademarks of Tele Atlas, Inc. © 2008 by Applied Geographic Systems. All rights reserved.

| 9:30 AM  | 0.0 mi   | Depart Fontana Village Resort [399 Woods Rd, Fontana Dam, NC 28733] on Woods Rd<br>(North) for 0.2 mi                                |  |
|----------|----------|--------------------------------------------------------------------------------------------------------------------------------------|--|
| 9:30 AM  | 0.2 mi   | Turn LEFT (West) onto SR-28 [Fontana Rd] for 1.1 mi                                                                                  |  |
| 9:32 AM  | 1.3 mi   | 2 Arrive Fontana Dam                                                                                                                 |  |
| 11:02 AM | 1.3 mi   | Depart Fontana Dam on SR-28 [Fontana Rd] (South-West) for 23.9 mi                                                                    |  |
| 11:30 AM | 25.3 mi  | Keep LEFT onto Local road(s) for 0.1 mi                                                                                              |  |
| 11:30 AM | 25.4 mi  | Bear LEFT (East) onto US-74 [SR-28] for 2.1 mi                                                                                       |  |
| 11:32 AM | 27.6 mi  | Road name changes to US-19 [US-74] for 0.9 mi                                                                                        |  |
| 11:33 AM | 28.4 mi  | Turn RIGHT (South) onto SR-28 for 20.8 mi                                                                                            |  |
| 11:58 AM | 49.2 mi  | Turn RIGHT (West) onto US-441 Bus [SR-28] for 142 yds                                                                                |  |
| 11:58 AM | 49.3 mi  | Turn LEFT to stay on US-441 Bus [SR-28] for 109 yds                                                                                  |  |
| 11:58 AM | 49.4 mi  | Turn RIGHT (West) onto NC-1442 [W Palmer St] for 0.9 mi                                                                              |  |
| 12:00 PM | 50.2 mi  | Keep STRAIGHT onto NC-1442 [Old Murphy Rd] for 0.5 mi                                                                                |  |
| 12:01 PM | 50.7 mi  | Turn LEFT (South) onto Roller Mill Rd for 0.4 mi                                                                                     |  |
| 12:02 PM | 51.1 mi  | Turn LEFT (East) onto Local road(s) for 0.2 mi                                                                                       |  |
| 12:03 PM | 51.3 mi  | Turn RIGHT (South) onto Local road(s) for 109 yds                                                                                    |  |
| 12:04 PM | 51.4 mi  | 3 Arrive Fat Buddies BBQ - XFire Lunch                                                                                               |  |
| 1:14 PM  | 51.4 mi  | Depart Fat Buddies BBQ - XFire Lunch on Local road(s) (North) for 0.1 mi                                                             |  |
| 1:14 PM  | 51.5 mi  | Turn LEFT (West) onto Local road(s) for 142 yds                                                                                      |  |
| 1:14 PM  | 51.6 mi  | Take Local road(s) (RIGHT) onto US-64 for 0.5 mi                                                                                     |  |
| 1:15 PM  | 52.1 mi  | Road name changes to US-23 [US-64] for 153 yds                                                                                       |  |
| 1:15 PM  | 52.2 mi  | Keep RIGHT onto Ramp for 0.1 mi towards US-441 B / US-23 / US-441 / Franklin / Clayton                                               |  |
| 1:16 PM  | 52.3 mi  | Turn RIGHT (North) onto US-23 [US-441] for 0.2 mi                                                                                    |  |
| 1:16 PM  | 52.5 mi  | Turn LEFT (North-West) onto Local road(s) for 10 yds                                                                                 |  |
| 1:16 PM  | 52.5 mi  | Take Ramp (LEFT) onto US-64 for 3.8 mi towards US-64                                                                                 |  |
| 1:21 PM  | 56.3 mi  | Turn RIGHT (North) onto NC-1442 [Patton Rd] for 0.2 mi                                                                               |  |
| 1:21 PM  | 56.6 mi  | Turn LEFT (West) onto NC-1310 [Wayah Rd] for 0.3 mi                                                                                  |  |
| 1:22 PM  | 56.9 mi  | 4 At NC-1310, stay on NC-1310 [Wayah Rd] (West) for 17.1 mi                                                                          |  |
| 1:50 PM  | 74.0 mi  | 5 At Lakes End Grill [17836 Wayah Rd, Topton NC 28781, United States, (828) 321-4484], stay on NC-1310 [Wayah Rd] (West) for 10.6 mi |  |
| 2:06 PM  | 84.6 mi  | Turn LEFT (South) onto US-19 [US-74] for 2.1 mi                                                                                      |  |
| 2:09 PM  | 86.7 mi  | Turn RIGHT (North-West) onto US-129 for 54 yds                                                                                       |  |
| 2:09 PM  | 86.7 mi  | Turn RIGHT (North) onto US-129 [Tallulah Rd] for 11.5 mi                                                                             |  |
| 2:23 PM  | 98.2 mi  | 6 At Sweetwater Rd (SR 143), stay on US-129 [SR-143] (North) for 17.9 mi                                                             |  |
| 2:43 PM  | 116.1 mi | 7 At SR-28, Bryson City, NC 28713, bear RIGHT (East) onto SR-28 for 8.8 mi                                                           |  |
| 2:54 PM  | 124.9 mi | Turn RIGHT (South) onto Woods Rd for 0.2 mi                                                                                          |  |
| 2:55 PM  | 125.1 mi | Arrive Fontana Village Resort [399 Woods Rd, Fontana Dam, NC 28733]                                                                  |  |
|          |          | Route summary                                                                                                                        |  |