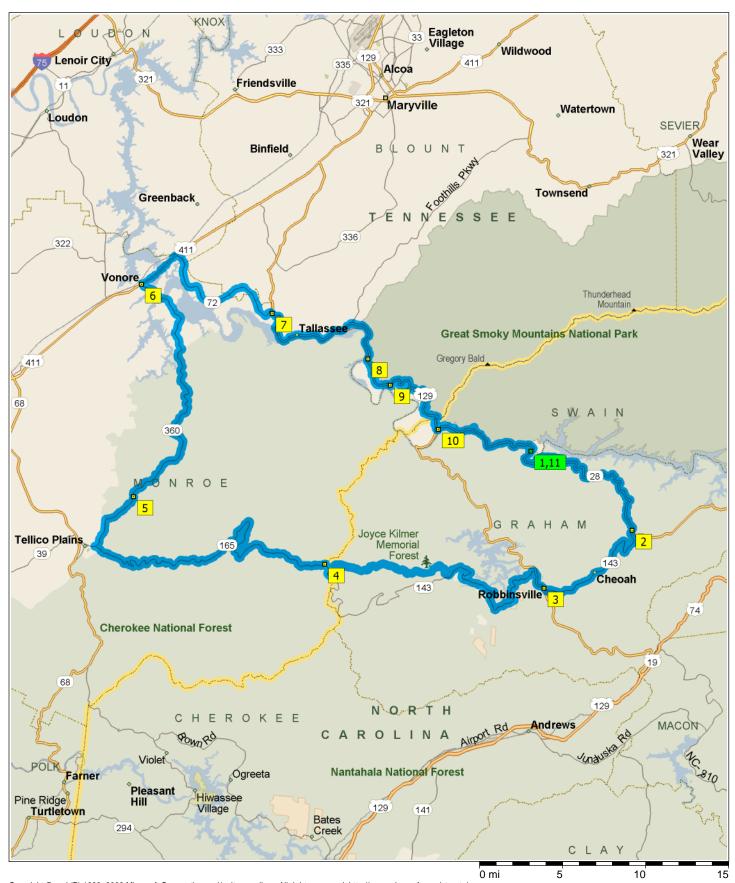

## XFire Route - Dragon Run (Southern Route - 1)

132.0 miles; 3 hours

Copyright © and (P) 1988–2008 Microsoft Corporation and/or its suppliers. All rights reserved. http://www.microsoft.com/streets/
Certain mapping and direction data © 2008 NAVTEQ. All rights reserved. The Data for areas of Canada includes information taken with permission from Canadian authorities, including: ©
Her Majesty the Queen in Right of Canada, © Queen's Printer for Ontario. NAVTEQ and NAVTEQ ON BOARD are trademarks of NAVTEQ. © 2008 Tele Atlas North America, Inc. All rights reserved. Tele Atlas and Tele Atlas North America are trademarks of Tele Atlas, Inc. © 2008 by Applied Geographic Systems. All rights reserved.

| 10:00 AM | 0.0 mi   | 1 Depart Fontana Village on SR-28 [Fontana Rd] (West) for 12.5 mi  |  |  |
|----------|----------|--------------------------------------------------------------------|--|--|
| 10:14 AM | 12.5 mi  | Turn RIGHT (West) onto SR-143 [Sweetwater Rd] for 174 yds          |  |  |
| 10:14 AM | 12.6 mi  | 2 At SR-143, stay on SR-143 [Sweetwater Rd] (South) for 8.7 mi     |  |  |
| 10:24 AM | 21.3 mi  | Turn RIGHT (North) onto US-129 [SR-143] for 0.3 mi                 |  |  |
| 10:24 AM | 21.6 mi  | 3 At Robbinsville, stay on US-129 [SR-143] (North-West) for 1.2 mi |  |  |
| 10:26 AM | 22.8 mi  | Bear LEFT (West) onto SR-143 [Cherohala Skyway] for 10.3 mi        |  |  |
| 10:39 AM | 33.1 mi  | Bear RIGHT (West) onto SR-81 for 10.6 mi                           |  |  |
| 10:56 AM | 43.7 mi  | Turn RIGHT to stay on SR-81 for 65 yds                             |  |  |
| 10:56 AM | 43.7 mi  | Turn RIGHT (West) onto SR-143 [Cherohala Skyway] for 1.6 mi        |  |  |
| 10:59 AM | 45.0 mi  | Entering Tennessee                                                 |  |  |
| 10:59 AM | 45.3 mi  | Road name changes to SR-165 for 76 yds                             |  |  |
| 11:00 AM | 45.3 mi  | 4 At SR-165, stay on SR-165 (West) for 9.5 mi                      |  |  |
| 11:15 AM | 54.8 mi  | Keep STRAIGHT onto SR-165 [Indian Boundary Rd] for 9.1 mi          |  |  |
| 11:29 AM | 63.9 mi  | Keep STRAIGHT onto SR-165 [River Rd] for 4.1 mi                    |  |  |
| 11:35 AM | 68.1 mi  | Turn RIGHT (North) onto SR-360 [Ballplay Rd] for 4.2 mi            |  |  |
| 11:43 AM | 72.3 mi  | 5 At Belltown, stay on SR-360 [Ballplay Rd] (North) for 6.1 mi     |  |  |
| 11:52 AM | 78.4 mi  | Bear RIGHT (North) onto SR-360 [White Plains Rd] for 1.8 mi        |  |  |
| 11:55 AM | 80.2 mi  | Keep STRAIGHT onto SR-360 [New Sloan Rd] for 1.4 mi                |  |  |
| 11:57 AM | 81.6 mi  | Keep STRAIGHT onto SR-360 [Sloan Rd] for 1.4 mi                    |  |  |
| 11:59 AM | 83.0 mi  | Bear RIGHT (North) onto SR-360 [Mt Zion Rd] for 1.5 mi             |  |  |
| 12:02 PM | 84.5 mi  | Keep STRAIGHT onto SR-360 [Old Lindsey Bridge Rd] for 0.2 mi       |  |  |
| 12:02 PM | 84.8 mi  | Keep STRAIGHT onto SR-360 [Ben Kennedy Rd] for 2.3 mi              |  |  |
| 12:06 PM | 87.1 mi  | Bear LEFT (West) onto SR-360 [Citico Rd] for 3.1 mi                |  |  |
| 12:11 PM | 90.2 mi  | Turn LEFT (West) onto US-411 [SR-33] for 131 yds                   |  |  |
| 12:11 PM | 90.3 mi  | 6 At Vonore, stay on US-411 [SR-33] (East) for 2.7 mi              |  |  |
| 12:15 PM | 93.0 mi  | Turn RIGHT (South-East) onto SR-72 for 9.0 mi                      |  |  |
| 12:24 PM | 102.0 mi | Turn RIGHT (South) onto US-129 [SR-115] for 0.1 mi                 |  |  |
| 12:25 PM | 102.2 mi | 7 At US-129, stay on US-129 [SR-115] (South-East) for 10.0 mi      |  |  |
| 12:36 PM | 112.1 mi | 8 At US-129, stay on US-129 [SR-115] (South) for 3.1 mi            |  |  |
| 12:40 PM | 115.2 mi | Turn LEFT (North-East) onto Local road(s) for 54 yds               |  |  |
| 12:40 PM | 115.2 mi | 9 At US-129, return South-West on Local road(s) for 54 yds         |  |  |
| 12:40 PM | 115.3 mi | Turn LEFT (East) onto US-129 [SR-115] for 8.9 mi                   |  |  |
| 12:50 PM | 123.4 mi | Entering North Carolina                                            |  |  |
| 12:51 PM | 124.1 mi | Turn LEFT (East) onto SR-28 for 0.2 mi                             |  |  |
| 12:51 PM | 124.4 mi | 10 At SR-28, stay on SR-28 (North-East) for 7.6 mi                 |  |  |
| 1:00 PM  | 132.0 mi | 11 Arrive Fontana Village                                          |  |  |
|          |          |                                                                    |  |  |