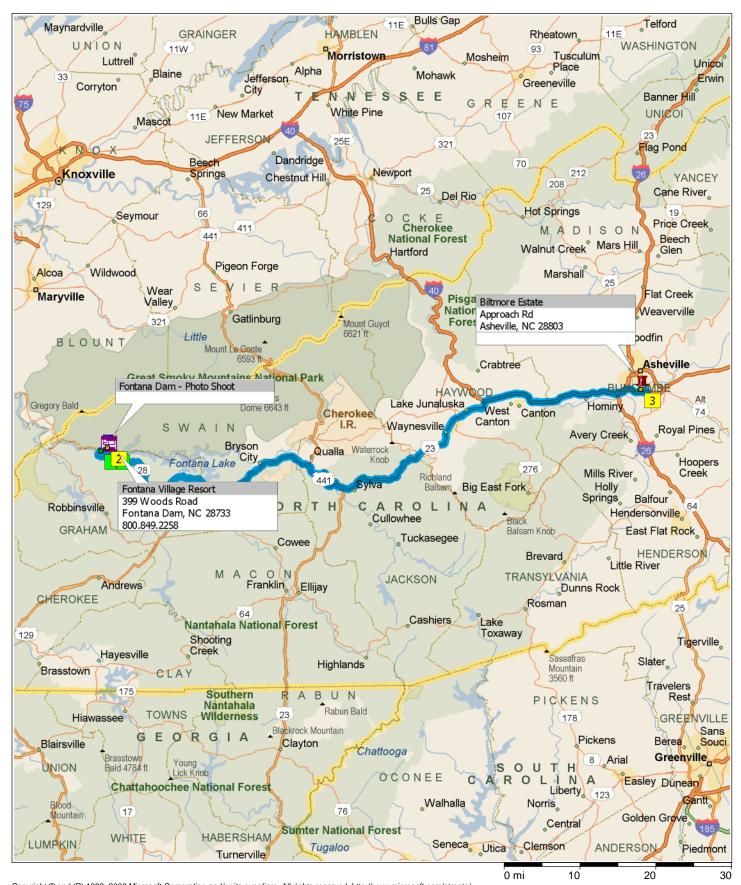

## XFire Route - Dragon GTG (Biltmore Estate)

195.4 miles; 8 hours, 23 minutes

Copyright © and (P) 1988–2008 Microsoft Corporation and/or its suppliers. All rights reserved. http://www.microsoft.com/streets/
Certain mapping and direction data © 2008 NAVTEQ. All rights reserved. The Data for areas of Canada includes information taken with permission from Canadian authorities, including: ©
Her Majesty the Queen in Right of Canada, © Queen's Printer for Ontario. NAVTEQ and NAVTEQ ON BOARD are trademarks of NAVTEQ. © 2008 Tele Atlas North America, Inc. All rights reserved. Tele Atlas and Tele Atlas North America are trademarks of Tele Atlas (Dr. © 2008 by Applied Geographic Systems. All rights reserved.

| 9:00 AM  | 0.0 mi   | 1 Depart Fontana Village on SR-28 [Fontana Rd] (West) for 2.6 mi                                                                              |
|----------|----------|-----------------------------------------------------------------------------------------------------------------------------------------------|
| 9:03 AM  | 2.6 mi   | Bear LEFT (East) onto NC-1245 for 1.3 mi                                                                                                      |
| 9:06 AM  | 3.9 mi   | 2 Arrive Fontana Dam - Photo Shoot                                                                                                            |
| 11:00 AM | 3.9 mi   | Depart Fontana Dam - Photo Shoot on NC-1245 (East) for 1.3 mi                                                                                 |
| 11:03 AM | 5.2 mi   | Turn LEFT (East) onto SR-28 [Fontana Rd] for 21.3 mi                                                                                          |
| 11:28 AM | 26.5 mi  | Keep LEFT onto Local road(s) for 0.1 mi                                                                                                       |
| 11:28 AM | 26.6 mi  | Bear LEFT (East) onto US-74 [SR-28] for 2.1 mi                                                                                                |
| 11:30 AM | 28.8 mi  | Road name changes to US-19 [US-74] for 2.9 mi                                                                                                 |
| 11:33 AM | 31.7 mi  | At exit 64, road name changes to US-74 [Great Smokey Mountians Expy] for 10.2 mi                                                              |
| 11:43 AM | 41.9 mi  | Road name changes to US-441 [US-74] for 7.0 mi                                                                                                |
| 11:51 AM | 48.9 mi  | At exit 81, road name changes to US-74 for 0.4 mi                                                                                             |
| 11:51 AM | 49.3 mi  | Road name changes to US-23 [US-74] for 22.0 mi                                                                                                |
| 12:12 PM | 71.3 mi  | Road name changes to US-19 [US-23] for 2.4 mi                                                                                                 |
| 12:14 PM | 73.7 mi  | Keep LEFT onto Ramp for 0.3 mi towards I-40 / Asheville                                                                                       |
| 12:15 PM | 74.0 mi  | Road name changes to US-74 for 0.6 mi                                                                                                         |
| 12:15 PM | 74.5 mi  | Keep STRAIGHT onto Ramp for 109 yds                                                                                                           |
| 12:15 PM | 74.6 mi  | Take Ramp (RIGHT) onto I-40 [US-74] for 22.8 mi towards I-40 / Asheville                                                                      |
| 12:37 PM | 97.5 mi  | At exit 50, turn RIGHT onto Ramp for 0.3 mi towards US-25 / S Asheville                                                                       |
| 12:38 PM | 97.8 mi  | Keep LEFT to stay on Ramp for 54 yds towards US-25 / Asheville                                                                                |
| 12:38 PM | 97.8 mi  | Turn LEFT (North) onto US-25 [Hendersonville Rd] for 0.8 mi                                                                                   |
| 12:39 PM | 98.6 mi  | Turn LEFT (West) onto Lodge St for 0.6 mi                                                                                                     |
| 12:42 PM | 99.1 mi  | 3 Arrive Biltmore Estate [Approach Rd, Asheville, NC 28803]                                                                                   |
| 3:42 PM  | 99.1 mi  | Depart Biltmore Estate [Approach Rd, Asheville, NC 28803] on Lodge St (East) for 0.6 mi                                                       |
| 3:44 PM  | 99.7 mi  | Turn RIGHT (South) onto US-25 [McDowell St] for 0.5 mi                                                                                        |
| 3:46 PM  | 100.1 mi | Take Ramp (RIGHT) onto I-40 for 22.5 mi towards I-40                                                                                          |
| 4:07 PM  | 122.6 mi | At exit 27, turn RIGHT onto Ramp for 0.8 mi towards US-19 / US-23 / US-74 / Maggie Valley / Franklin / Murphy / Atlanta / Clyde / Waynesville |
| 4:08 PM  | 123.4 mi | Road name changes to US-74 for 0.6 mi                                                                                                         |
| 4:08 PM  | 124.0 mi | At exit 107, take Ramp (RIGHT) onto US-19 [US-23] for 2.7 mi towards E Jones Cove                                                             |
| 4:11 PM  | 126.7 mi | At exit 103, road name changes to US-23 [US-74] for 22.3 mi towards US-23 / US-74 / Waynesville / Sylva                                       |
| 4:32 PM  | 149.0 mi | At exit 81, road name changes to US-74 for 0.2 mi                                                                                             |
| 4:33 PM  | 149.2 mi | Road name changes to US-441 [US-74] for 7.2 mi                                                                                                |
| 4:41 PM  | 156.3 mi | At exit 74, road name changes to US-74 for 10.0 mi                                                                                            |
| 4:50 PM  | 166.3 mi | Road name changes to US-19 [US-74] for 3.0 mi                                                                                                 |
| 4:53 PM  | 169.3 mi | Road name changes to US-74 [SR-28] for 2.2 mi                                                                                                 |
| 4:55 PM  | 171.5 mi | Turn RIGHT (North) onto SR-28 for 23.9 mi                                                                                                     |
| 5:23 PM  | 195.4 mi | 4 Arrive Fontana Village                                                                                                                      |
|          |          |                                                                                                                                               |