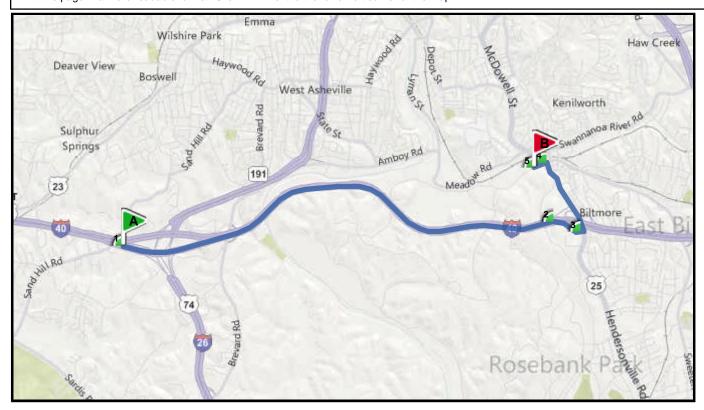

## Edit route

Route:5.7 miles, 9 min 9 min in current traffic conditions See best route based on traffic

## A the west (on I-40 E / US-74 E)

| 1. | Depart I-40 East / US-74 East                            | 4.5 mi |
|----|----------------------------------------------------------|--------|
| 2. | At exit 50, take ramp right for US-25 toward S Asheville | 0.3 mi |
| 3. | Turn left onto US-25 / Hendersonville Rd                 | 0.8 mi |
| 4. | Turn left onto Lodge St                                  | 0.1 mi |
|    | Gated road                                               |        |

5. Arrive at 1 Approach Rd, Asheville, NC 28803

The last intersection is US-25 ALT / Brook St If you reach Biltmore Estates Dr, you've gone too far