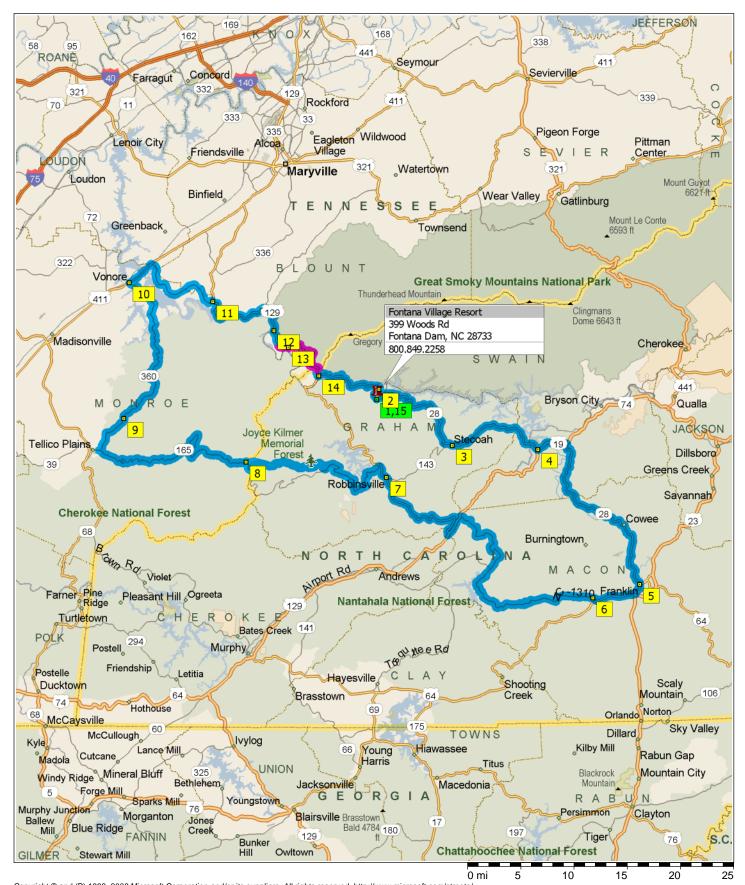

## XFire Route - Dragon Run (Southern Route - 3)

208.0 miles; 8 hours, 33 minutes

Copyright © and (P) 1988–2008 Microsoft Corporation and/or its suppliers. All rights reserved. http://www.microsoft.com/streets/
Certain mapping and direction data © 2008 NAVTEQ. All rights reserved. The Data for areas of Canada includes information taken with permission from Canadian authorities, including: ©
Her Majesty the Queen in Right of Canada, © Queen's Printer for Ontario. NAVTEQ and NAVTEQ ON BOARD are trademarks of NAVTEQ. © 2008 Tele Atlas North America, Inc. All rights reserved. Tele Atlas and Tele Atlas North America are trademarks of Tele Atlas (Dr. © 2008 by Applied Geographic Systems. All rights reserved.

| 8:30 AM  | 0.0 mi   | 1 Depart Fontana Village Resort [399 Woods Rd, Fontana Dam, NC 28733] on Woods Rd (North) for 0.2 mi |  |  |
|----------|----------|------------------------------------------------------------------------------------------------------|--|--|
| 8:30 AM  | 0.2 mi   | Turn LEFT (West) onto SR-28 [Fontana Rd] for 1.1 mi                                                  |  |  |
| 8:32 AM  | 1.3 mi   | 2 Arrive Fontana Dam                                                                                 |  |  |
| 10:30 AM | 1.3 mi   | Depart Fontana Dam on SR-28 [Fontana Rd] (South-West) for 13.8 mi                                    |  |  |
| 10:46 AM | 15.1 mi  | 3 At Stecoah, stay on SR-28 (East) for 10.2 mi                                                       |  |  |
| 10:58 AM | 25.3 mi  | 4 At SR-28, stay on SR-28 (East) for 32 yds                                                          |  |  |
| 10:58 AM | 25.3 mi  | Turn LEFT (East) onto US-74 [SR-28] for 2.2 mi                                                       |  |  |
| 11:00 AM | 27.6 mi  | Road name changes to US-19 [US-74] for 0.9 mi                                                        |  |  |
| 11:01 AM | 28.4 mi  | Turn RIGHT (South) onto SR-28 for 20.8 mi                                                            |  |  |
| 11:25 AM | 49.2 mi  | Turn RIGHT (West) onto US-441 Bus [SR-28] for 76 yds                                                 |  |  |
| 11:26 AM | 49.3 mi  | 5 Arrive Franklin                                                                                    |  |  |
| 12:56 PM | 49.3 mi  | Depart Franklin on US-441 Bus [SR-28] (West) for 65 yds                                              |  |  |
| 12:56 PM | 49.3 mi  | Turn LEFT to stay on US-441 Bus [SR-28] for 0.4 mi                                                   |  |  |
| 12:56 PM | 49.7 mi  | Turn RIGHT (West) onto US-441 Bus [Wayah St] for 0.7 mi                                              |  |  |
| 12:57 PM | 50.4 mi  | Take Ramp (RIGHT) onto US-64 for 3.8 mi towards US-64                                                |  |  |
| 1:02 PM  | 54.2 mi  | Turn RIGHT (North) onto NC-1442 [Patton Rd] for 0.2 mi                                               |  |  |
| 1:03 PM  | 54.5 mi  | Turn LEFT (West) onto NC-1310 [Wayah Rd] for 0.3 mi                                                  |  |  |
| 1:04 PM  | 54.8 mi  | 6 At NC-1310, stay on NC-1310 [Wayah Rd] (West) for 27.7 mi                                          |  |  |
| 1:47 PM  | 82.5 mi  | Turn LEFT (South) onto US-19 [US-74] for 2.1 mi                                                      |  |  |
| 1:50 PM  | 84.6 mi  | Turn RIGHT (North-West) onto US-129 for 54 yds                                                       |  |  |
| 1:50 PM  | 84.6 mi  | Turn RIGHT (North) onto US-129 [Tallulah Rd] for 11.7 mi                                             |  |  |
| 2:04 PM  | 96.4 mi  | 7 Arrive Robbinsville                                                                                |  |  |
| 2:24 PM  | 96.4 mi  | Depart Robbinsville on US-129 [SR-143] (North-West) for 1.2 mi                                       |  |  |
| 2:26 PM  | 97.6 mi  | Bear LEFT (West) onto SR-143 [Cherohala Skyway] for 10.3 mi                                          |  |  |
| 2:39 PM  | 107.9 mi | Bear RIGHT (West) onto SR-81 for 10.6 mi                                                             |  |  |
| 2:56 PM  | 118.5 mi | Turn RIGHT to stay on SR-81 for 65 yds                                                               |  |  |
| 2:56 PM  | 118.5 mi | Turn RIGHT (West) onto SR-143 [Cherohala Skyway] for 1.6 mi                                          |  |  |
| 2:59 PM  | 119.8 mi | Entering Tennessee                                                                                   |  |  |
| 2:59 PM  | 120.1 mi | Road name changes to SR-165 for 76 yds                                                               |  |  |
| 3:00 PM  | 120.1 mi | 8 At SR-165, stay on SR-165 (West) for 9.5 mi                                                        |  |  |
| 3:15 PM  | 129.6 mi | Keep STRAIGHT onto SR-165 [Indian Boundary Rd] for 9.1 mi                                            |  |  |
| 3:29 PM  | 138.7 mi | Keep STRAIGHT onto SR-165 [River Rd] for 4.1 mi                                                      |  |  |
| 3:36 PM  | 142.8 mi | Turn RIGHT (North) onto SR-360 [Ballplay Rd] for 4.2 mi                                              |  |  |
| 3:43 PM  | 147.0 mi | 9 At Belltown, stay on SR-360 [Ballplay Rd] (North) for 6.1 mi                                       |  |  |
| 3:53 PM  | 153.2 mi | Bear RIGHT (North) onto SR-360 [White Plains Rd] for 1.8 mi                                          |  |  |
| 3:55 PM  | 155.0 mi | Keep STRAIGHT onto SR-360 [New Sloan Rd] for 1.4 mi                                                  |  |  |
| 3:58 PM  | 156.4 mi | Keep STRAIGHT onto SR-360 [Sloan Rd] for 1.4 mi                                                      |  |  |
| 4:00 PM  | 157.8 mi | Bear RIGHT (North) onto SR-360 [Mt Zion Rd] for 1.5 mi                                               |  |  |
| 4:02 PM  | 159.3 mi | Keep STRAIGHT onto SR-360 [Old Lindsey Bridge Rd] for 0.2 mi                                         |  |  |
| 4:03 PM  | 159.6 mi | Keep STRAIGHT onto SR-360 [Ben Kennedy Rd] for 2.3 mi                                                |  |  |
|          |          |                                                                                                      |  |  |

| 4:06 PM | 161.8 mi | Bear LEFT (West) onto SR-360 [Citico Rd] for 3.1 mi                    |  |
|---------|----------|------------------------------------------------------------------------|--|
| 4:11 PM | 165.0 mi | Turn LEFT (West) onto US-411 [SR-33] for 131 yds                       |  |
| 4:12 PM | 165.1 mi | 10 At Vonore, stay on US-411 [SR-33] (East) for 2.7 mi                 |  |
| 4:15 PM | 167.8 mi | Turn RIGHT (South-East) onto SR-72 for 9.0 mi                          |  |
| 4:25 PM | 176.8 mi | Turn RIGHT (South) onto US-129 [SR-115] for 0.1 mi                     |  |
| 4:26 PM | 176.9 mi | 11 At US-129, stay on US-129 [SR-115] (South-East) for 10.0 mi         |  |
| 4:37 PM | 186.9 mi | 12 At US-129, stay on US-129 [SR-115] (South) for 3.1 mi               |  |
|         |          | Road Closed in Tallassee (April 1, 2010 - September 30, 2010)          |  |
| 4:41 PM | 190.0 mi | Turn LEFT (North-East) onto Local road(s) for 54 yds                   |  |
| 4:41 PM | 190.0 mi | 13 At US-129, return South-West on Local road(s) for 54 yds            |  |
| 4:41 PM | 190.1 mi | Turn LEFT (East) onto US-129 [SR-115] for 8.9 mi                       |  |
|         |          | Road Closed in Tallassee (April 1, 2010 - September 30, 2010)          |  |
| 4:51 PM | 198.2 mi | Entering North Carolina                                                |  |
| 4:52 PM | 198.9 mi | Turn LEFT (East) onto SR-28 for 0.2 mi                                 |  |
| 4:52 PM | 199.2 mi | 14 At SR-28, stay on SR-28 (North-East) for 8.6 mi                     |  |
| 5:02 PM | 207.8 mi | Turn RIGHT (South) onto Woods Rd for 0.2 mi                            |  |
| 5:03 PM | 208.0 mi | 45 Arrive Fontana Village Resort [399 Woods Rd, Fontana Dam, NC 28733] |  |