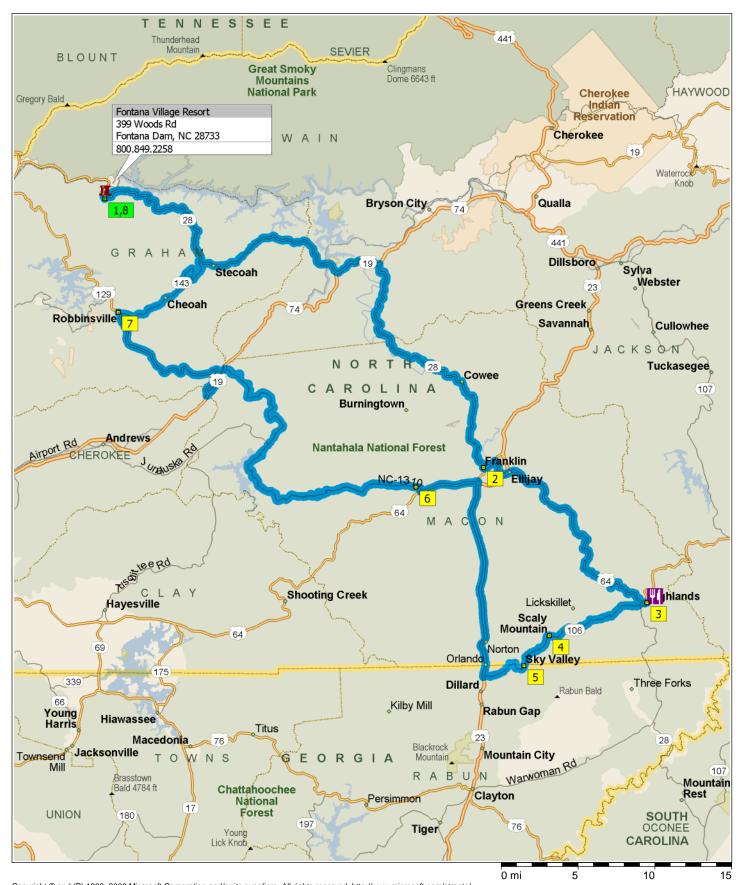

## XFire Route - Moonshiner 28 (Route - 2)

161.1 miles; 5 hours, 54 minutes

Copyright © and (P) 1988–2008 Microsoft Corporation and/or its suppliers. All rights reserved. http://www.microsoft.com/streets/
Certain mapping and direction data © 2008 NAVTEQ. All rights reserved. The Data for areas of Canada includes information taken with permission from Canadian authorities, including: ©
Her Majesty the Queen in Right of Canada, © Queen's Printer for Ontario. NAVTEQ and NAVTEQ ON BOARD are trademarks of NAVTEQ. © 2008 Tele Atlas North America, Inc. All rights reserved. Tele Atlas North America are trademarks of Tele Atlas North America North A

| 9:30 AM  | 0.0 mi  | Depart Fontana Village Resort [399 Woods Rd, Fontana Dam, NC 28733] on Woods Rd<br>(North) for 0.2 mi |  |  |
|----------|---------|-------------------------------------------------------------------------------------------------------|--|--|
| 9:30 AM  | 0.2 mi  | Turn RIGHT (East) onto SR-28 [Fontana Rd] for 22.8 mi                                                 |  |  |
| 9:57 AM  | 23.1 mi | Keep LEFT onto Local road(s) for 0.1 mi                                                               |  |  |
| 9:57 AM  | 23.2 mi | Bear LEFT (East) onto US-74 [SR-28] for 2.1 mi                                                        |  |  |
| 9:59 AM  | 25.3 mi | Road name changes to US-19 [US-74] for 0.9 mi                                                         |  |  |
| 10:00 AM | 26.2 mi | Turn RIGHT (South) onto SR-28 for 20.8 mi                                                             |  |  |
| 10:24 AM | 47.0 mi | Turn RIGHT (West) onto US-441 Bus [SR-28] for 76 yds                                                  |  |  |
| 10:24 AM | 47.0 mi | 2 Arrive Franklin                                                                                     |  |  |
| 10:39 AM | 47.0 mi | Depart Franklin on US-441 Bus [SR-28] (West) for 65 yds                                               |  |  |
| 10:39 AM | 47.1 mi | Turn LEFT to stay on US-441 Bus [SR-28] for 1.0 mi                                                    |  |  |
| 10:42 AM | 48.1 mi | Turn RIGHT (South-East) onto SR-28 for 1.3 mi                                                         |  |  |
| 10:43 AM | 49.3 mi | Road name changes to US-64 [SR-28] for 17.1 mi                                                        |  |  |
| 11:03 AM | 66.5 mi | Turn LEFT (North) onto US-64 [N 4th St] for 142 yds                                                   |  |  |
| 11:03 AM | 66.6 mi | 3 Arrive Highlands                                                                                    |  |  |
| 12:33 PM | 66.6 mi | Depart Highlands on US-64 [N 4th St] (South) for 142 yds                                              |  |  |
| 12:33 PM | 66.6 mi | Turn RIGHT (West) onto US-64 [SR-28] for 0.3 mi                                                       |  |  |
| 12:34 PM | 67.0 mi | Turn LEFT (South) onto SR-106 [1st St] for 142 yds                                                    |  |  |
| 12:34 PM | 67.1 mi | Keep STRAIGHT onto SR-106 [Dillard Rd] for 7.4 mi                                                     |  |  |
| 12:43 PM | 74.5 mi | 4 Arrive Scaly Mountain                                                                               |  |  |
| 12:58 PM | 74.5 mi | Depart Scaly Mountain on SR-106 [Dillard Rd] (West) for 2.8 mi                                        |  |  |
| 1:01 PM  | 77.4 mi | Entering Georgia                                                                                      |  |  |
| 1:01 PM  | 77.4 mi | Road name changes to SR-246 for 131 yds                                                               |  |  |
| 1:02 PM  | 77.4 mi | 5 Arrive Sky Valley                                                                                   |  |  |
| 1:17 PM  | 77.4 mi | Depart Sky Valley on SR-246 (South) for 1.0 mi                                                        |  |  |
| 1:18 PM  | 78.4 mi | Entering North Carolina                                                                               |  |  |
| 1:18 PM  | 78.4 mi | Road name changes to SR-106 for 0.4 mi                                                                |  |  |
| 1:19 PM  | 78.8 mi | Entering Georgia                                                                                      |  |  |
| 1:19 PM  | 78.8 mi | Road name changes to SR-246 for 131 yds                                                               |  |  |
| 1:20 PM  | 78.9 mi | Entering North Carolina                                                                               |  |  |
| 1:20 PM  | 78.9 mi | Road name changes to SR-106 for 0.3 mi                                                                |  |  |
| 1:21 PM  | 79.2 mi | Entering Georgia                                                                                      |  |  |
| 1:21 PM  | 79.2 mi | Road name changes to SR-246 for 2.0 mi                                                                |  |  |
| 1:23 PM  | 81.1 mi | Keep STRAIGHT onto SR-246 [Larry McClurrie Hwy] for 76 yds                                            |  |  |
| 1:23 PM  | 81.2 mi | Turn RIGHT (North) onto US-23 [US-441] for 13.1 mi                                                    |  |  |
| 1:25 PM  | 82.0 mi | Entering North Carolina                                                                               |  |  |
| 1:39 PM  | 94.3 mi | Turn LEFT (North-West) onto Local road(s) for 10 yds                                                  |  |  |
| 1:39 PM  | 94.3 mi | Take Ramp (LEFT) onto US-64 for 3.8 mi towards US-64                                                  |  |  |
| 1:43 PM  | 98.2 mi | Turn RIGHT (North) onto NC-1442 [Patton Rd] for 0.2 mi                                                |  |  |
| 1:44 PM  | 98.4 mi | Turn LEFT (West) onto NC-1310 [Wayah Rd] for 0.3 mi                                                   |  |  |
| 1:45 PM  | 98.7 mi | 6 At NC-1310, stay on NC-1310 [Wayah Rd] (West) for 27.7 mi                                           |  |  |

| 2:28 PM | 126.4 mi | Turn LEFT (South) onto US-19 [US-74] for 2.1 mi                     |
|---------|----------|---------------------------------------------------------------------|
| 2:31 PM | 128.5 mi | Turn RIGHT (North-West) onto US-129 for 54 yds                      |
| 2:31 PM | 128.6 mi | Turn RIGHT (North) onto US-129 [Tallulah Rd] for 11.7 mi            |
| 2:45 PM | 140.3 mi | 7 Arrive Robbinsville                                               |
| 3:00 PM | 140.3 mi | Depart Robbinsville on US-129 [SR-143] (South-East) for 0.3 mi      |
| 3:00 PM | 140.6 mi | Turn LEFT (North-East) onto SR-143 [Sweetwater Rd] for 8.8 mi       |
| 3:10 PM | 149.4 mi | Turn LEFT (North) onto SR-28 [Fontana Rd] for 11.5 mi               |
| 3:23 PM | 160.9 mi | Turn LEFT (South) onto Woods Rd for 0.2 mi                          |
| 3:24 PM | 161.1 mi | Arrive Fontana Village Resort [399 Woods Rd, Fontana Dam, NC 28733] |