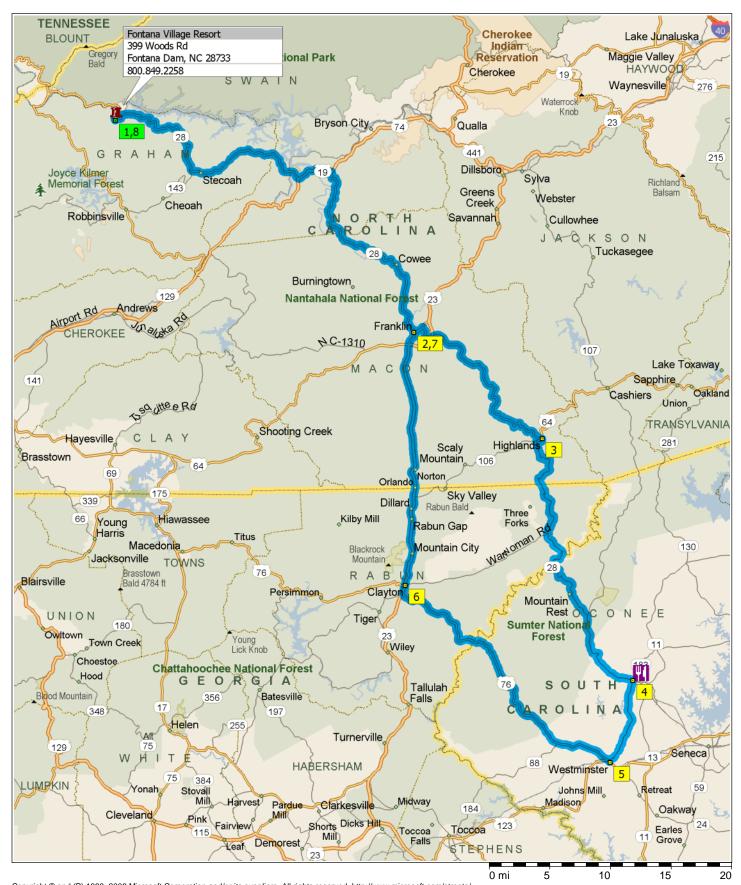

## XFire Route - Moonshiner 28 (Route - 1)

200.0 miles; 6 hours, 15 minutes

Copyright © and (P) 1988–2008 Microsoft Corporation and/or its suppliers. All rights reserved. http://www.microsoft.com/streets/
Certain mapping and direction data © 2008 NAVTEQ. All rights reserved. The Data for areas of Canada includes information taken with permission from Canadian authorities, including: ©
Her Majesty the Queen in Right of Canada, © Queen's Printer for Ontario. NAVTEQ and NAVTEQ ON BOARD are trademarks of NAVTEQ. © 2008 Tele Atlas North America, Inc. All rights reserved. Tele Atlas and Tele Atlas and Tele Atlas North America are trademarks of Tele Atlas, Inc. © 2008 by Applied Geographic Systems. All rights reserved.

| 9:30 AM  | 0.0 mi   | 1 Depart Fontana Village Resort [399 Woods Rd, Fontana Dam, NC 28733] on Woods Rd (North) for 0.2 mi |  |  |
|----------|----------|------------------------------------------------------------------------------------------------------|--|--|
| 9:30 AM  | 0.2 mi   | Turn RIGHT (East) onto SR-28 [Fontana Rd] for 22.8 mi                                                |  |  |
| 9:57 AM  | 23.1 mi  | Keep LEFT onto Local road(s) for 0.1 mi                                                              |  |  |
| 9:57 AM  | 23.2 mi  | Bear LEFT (East) onto US-74 [SR-28] for 2.1 mi                                                       |  |  |
| 9:59 AM  | 25.3 mi  | Road name changes to US-19 [US-74] for 0.9 mi                                                        |  |  |
| 10:00 AM | 26.2 mi  | Turn RIGHT (South) onto SR-28 for 20.8 mi                                                            |  |  |
| 10:24 AM | 47.0 mi  | Turn RIGHT (West) onto US-441 Bus [SR-28] for 76 yds                                                 |  |  |
| 10:24 AM | 47.0 mi  | 2 Arrive Franklin                                                                                    |  |  |
| 10:34 AM | 47.0 mi  | Depart Franklin on US-441 Bus [SR-28] (West) for 65 yds                                              |  |  |
| 10:34 AM | 47.1 mi  | Turn LEFT to stay on US-441 Bus [SR-28] for 1.0 mi                                                   |  |  |
| 10:37 AM | 48.1 mi  | Turn RIGHT (South-East) onto SR-28 for 1.3 mi                                                        |  |  |
| 10:38 AM | 49.3 mi  | Road name changes to US-64 [SR-28] for 17.1 mi                                                       |  |  |
| 10:58 AM | 66.5 mi  | Turn LEFT (North) onto US-64 [N 4th St] for 142 yds                                                  |  |  |
| 10:58 AM | 66.6 mi  | 3 Arrive Highlands                                                                                   |  |  |
| 11:08 AM | 66.6 mi  | Depart Highlands on US-64 [N 4th St] (South) for 142 yds                                             |  |  |
| 11:08 AM | 66.6 mi  | Keep STRAIGHT onto SR-28 [S 4th St] for 0.2 mi                                                       |  |  |
| 11:09 AM | 66.8 mi  | Bear RIGHT (South-West) onto SR-28 for 14.7 mi                                                       |  |  |
| 11:17 AM | 72.8 mi  | Entering Georgia                                                                                     |  |  |
| 11:26 AM | 80.7 mi  | Entering South Carolina                                                                              |  |  |
| 11:27 AM | 81.5 mi  | Keep STRAIGHT onto SR-28 [Highlands Hwy] for 14.7 mi                                                 |  |  |
| 11:44 AM | 96.2 mi  | Keep STRAIGHT onto SR-28 [W Main St] for 0.9 mi                                                      |  |  |
| 11:45 AM | 97.1 mi  | Turn RIGHT (South) onto SR-183 [S College St] for 76 yds                                             |  |  |
| 11:46 AM | 97.1 mi  | 4 Arrive Walhalla                                                                                    |  |  |
| 1:16 PM  | 97.1 mi  | Depart Walhalla on SR-183 [S College St] (South) for 0.7 mi                                          |  |  |
| 1:17 PM  | 97.8 mi  | Keep STRAIGHT onto SR-183 for 5.7 mi                                                                 |  |  |
| 1:23 PM  | 103.5 mi | Keep STRAIGHT onto SR-183 [Wahalla Rd] for 1.0 mi                                                    |  |  |
| 1:25 PM  | 104.5 mi | Turn LEFT (South) onto US-123 [US-76] for 0.2 mi                                                     |  |  |
| 1:25 PM  | 104.7 mi | 5 Arrive Westminster                                                                                 |  |  |
| 1:35 PM  | 104.7 mi | Depart Westminster on US-123 [US-76] (North-West) for 0.3 mi                                         |  |  |
| 1:36 PM  | 105.0 mi | Keep RIGHT onto US-76 [North Ave W] for 25.7 mi                                                      |  |  |
| 1:56 PM  | 122.6 mi | Entering Georgia                                                                                     |  |  |
| 2:06 PM  | 130.7 mi | Bear RIGHT (North) onto US-23 [US-441] for 0.3 mi                                                    |  |  |
| 2:06 PM  | 131.0 mi | 6 Arrive Clayton                                                                                     |  |  |
| 2:16 PM  | 131.0 mi | Depart Clayton on US-23 [US-441] (North) for 20.8 mi                                                 |  |  |
| 2:25 PM  | 139.4 mi | Entering North Carolina                                                                              |  |  |
| 2:39 PM  | 151.8 mi | Road name changes to US-441 Bus [Georgia Rd] for 0.7 mi                                              |  |  |
| 2:40 PM  | 152.4 mi | Turn LEFT (North) onto US-441 Bus [Porter St] for 0.4 mi                                             |  |  |
| 2:40 PM  | 152.9 mi | Turn RIGHT (East) onto US-441 Bus [SR-28] for 65 yds                                                 |  |  |
| 2:41 PM  | 152.9 mi | 7 Arrive Franklin                                                                                    |  |  |
| 2:51 PM  | 152.9 mi | Depart Franklin on US-441 Bus [SR-28] (East) for 65 yds                                              |  |  |

| 2:51 PM | 152.9 mi | Turn LEFT (North) onto SR-28 [Harrison Ave] for 20.8 mi             |
|---------|----------|---------------------------------------------------------------------|
| 3:15 PM | 173.7 mi | Turn LEFT (West) onto US-19 [US-74] for 0.9 mi                      |
| 3:16 PM | 174.6 mi | Road name changes to US-74 [SR-28] for 2.2 mi                       |
| 3:18 PM | 176.8 mi | Turn RIGHT (North) onto SR-28 for 22.9 mi                           |
| 3:44 PM | 199.7 mi | Turn LEFT (South) onto Woods Rd for 0.2 mi                          |
| 3:45 PM | 200.0 mi | Arrive Fontana Village Resort [399 Woods Rd, Fontana Dam, NC 28733] |