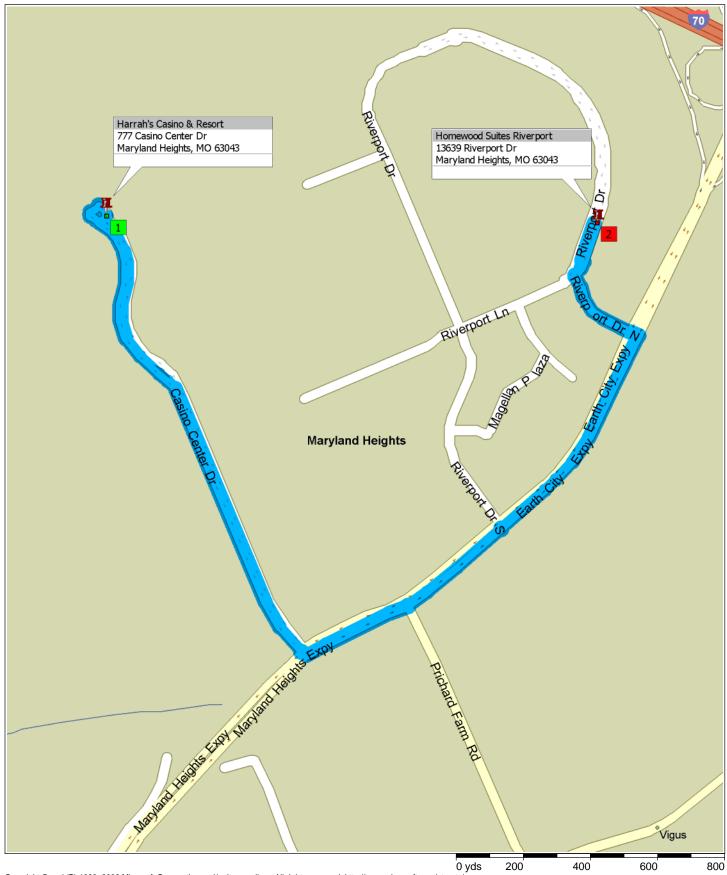

## XFires Across America - Harrah's to Homewood Suites (St. Louis)

2.0 miles; 5 minutes

Copyright © and (P) 1988–2008 Microsoft Corporation and/or its suppliers. All rights reserved. http://www.microsoft.com/streets/
Certain mapping and direction data © 2008 NAVTEQ. All rights reserved. The Data for areas of Canada includes information taken with permission from Canadian authorities, including: ©
Her Majesty the Queen in Right of Canada, © Queen's Printer for Ontario. NAVTEQ and NAVTEQ ON BOARD are trademarks of NAVTEQ. © 2008 Tele Atlas North America, Inc. All rights reserved. Tele Atlas and Tele Atlas North America are trademarks of Tele Atlas, Inc. © 2008 by Applied Geographic Systems. All rights reserved.

| 1:00 PM | 0.0 mi | 1 Depart Harrah's Casino & Resort [777 Casino Center Dr, Maryland Heights, MO 63043] on Casino Center Dr (North) for 0.9 mi |
|---------|--------|-----------------------------------------------------------------------------------------------------------------------------|
| 1:02 PM | 0.9 mi | Turn LEFT (East) onto Maryland Heights Expy for 0.2 mi                                                                      |
| 1:02 PM | 1.1 mi | Road name changes to Earth City Expy for 0.6 mi                                                                             |
| 1:04 PM | 1.7 mi | Turn LEFT (West) onto Riverport Dr (N) for 0.2 mi                                                                           |
| 1:05 PM | 2.0 mi | 2 Arrive Homewood Suites Riverport [13639 Riverport Dr, Maryland Heights, MO 63043]                                         |