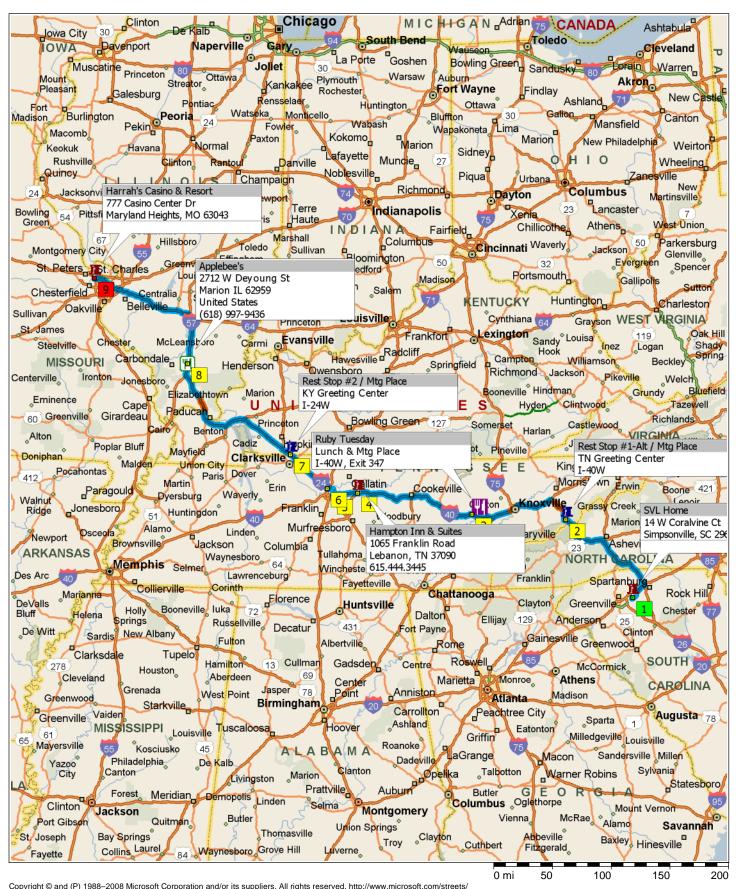

## XFires Across America - Home to Harrah's Casino (St. Louis)

696.4 miles; 1 day, 6 hours, 10 minutes

Copyright © and (P) 1988–2008 Microsoft Corporation and/or its suppliers. All rights reserved. http://www.microsoft.com/streets/
Certain mapping and direction data © 2008 NAVTEQ. All rights reserved. The Data for areas of Canada includes information taken with permission from Canadian authorities, including: ©

Page 1

rights reserved. Tele Atlas and Tele Atlas North America are trademarks of Tele Atlas, Inc. © 2008 by Applied Geographic Systems. All rights reserved.

| <b>DAY 1</b><br>9:00 AM | 0.0 mi   | Depart SVL Home [14 W Coralvine Ct, Simpsonville, SC 29681] on Local road(s) (South) for 0.1 mi                                  |
|-------------------------|----------|----------------------------------------------------------------------------------------------------------------------------------|
| 9:00 AM                 | 0.1 mi   | Bear LEFT (South) onto Ford Circle for 0.4 mi                                                                                    |
| 9:01 AM                 | 0.5 mi   | Bear LEFT (South) onto Ford Rd for 0.4 mi                                                                                        |
| 9:03 AM                 | 1.0 mi   | Turn LEFT (East) onto SR-296 [S Bennetts Bridge Rd] for 1.0 mi                                                                   |
| 9:05 AM                 | 2.0 mi   | Keep STRAIGHT onto SR-296 [Reidville Rd] for 2.8 mi                                                                              |
| 9:07 AM                 | 4.7 mi   | Turn LEFT (North) onto SR-101 for 3.0 mi                                                                                         |
| 9:11 AM                 | 7.7 mi   | Take Ramp (RIGHT) onto I-85 for 10.2 mi towards I-85 / Spartanburg                                                               |
| 9:20 AM                 | 17.9 mi  | At exit 70, turn RIGHT onto Ramp for 0.3 mi towards I-26 / Columbia / Asheville                                                  |
| 9:21 AM                 | 18.2 mi  | Take Ramp (LEFT) onto I-26 for 57.7 mi towards I-26 / Asheville                                                                  |
| 9:35 AM                 | 36.3 mi  | Entering North Carolina                                                                                                          |
| 10:08 AM                | 75.9 mi  | At exit 32B, take Ramp (LEFT) onto I-40 [US-74] for 51.5 mi towards I-40 / Canton / Knoxville                                    |
| 10:51 AM                | 122.1 mi | Entering Tennessee                                                                                                               |
| 10:55 AM                | 127.4 mi | Bear RIGHT (West) onto Local road(s) for 0.2 mi                                                                                  |
| 10:57 AM                | 127.6 mi | 2 Arrive Rest Stop #1-Alt / Mtg Place                                                                                            |
| 11:12 AM                | 127.6 mi | Depart Rest Stop #1-Alt / Mtg Place on Local road(s) (South-West) for 0.2 mi                                                     |
| 11:13 AM                | 127.8 mi | Merge onto I-40 for 98.2 mi                                                                                                      |
|                         |          | Bridge work between Dandridge and Newport (NB) (May 9, 2008 - March 31, 2010)                                                    |
| 12:35 PM                | 225.9 mi | At exit 347, turn RIGHT onto Ramp for 0.2 mi towards US-27 / Harriman / Rockwood / Roane State Community College                 |
| 12:36 PM                | 226.1 mi | Turn RIGHT (North-East) onto US-27 [SR-61] for 0.2 mi                                                                            |
| 12:36 PM                | 226.4 mi | Turn LEFT (North-West) onto Dodge Ave [Fairchild St], then immediately turn LEFT (South-West) onto US-27 [SR-61] for 76 yds      |
| 12:37 PM                | 226.4 mi | 3 Arrive Ruby Tuesday [1640 S Roane St, Harriman TN 37748, United States, (865) 590-0671]                                        |
| 1:37 PM                 | 226.4 mi | Depart Ruby Tuesday [1640 S Roane St, Harriman TN 37748, United States, (865) 590-0671] on US-27 [SR-61] (South-West) for 0.2 mi |
|                         |          | Check your departure time; the next stop is in a different time zone.                                                            |
| 1:38 PM                 | 226.6 mi | Turn LEFT (South) onto Local road(s) for 21 yds                                                                                  |
| 1:38 PM                 | 226.6 mi | Take Ramp (LEFT) onto I-40 for 111.3 mi towards I-40 / Nashville                                                                 |
| 2:44 PM                 | 310.1 mi | Refuel before here (last refuel was 310.1 miles ago)                                                                             |
| 3:06 PM                 | 337.9 mi | At exit 236, turn RIGHT onto Ramp for 0.3 mi towards South Hartmann Dr / Lebanon Municipal Airport                               |
| 3:06 PM                 | 338.3 mi | Turn RIGHT (North) onto S Hartmann Dr, then immediately turn RIGHT (East) onto Franklin Rd for 0.4 mi                            |
|                         |          | Check local time; this stop is in a different time zone.                                                                         |
| 3:08 PM                 | 338.6 mi | 4 Arrive Hampton Inn & Suites                                                                                                    |
|                         |          | End of day                                                                                                                       |

| DAY 2    |          |                                                                                                                      |
|----------|----------|----------------------------------------------------------------------------------------------------------------------|
| 9:00 AM  | 338.6 mi | Depart Hampton Inn & Suites on Franklin Rd (West) for 0.3 mi                                                         |
| 9:00 AM  | 338.9 mi | Turn LEFT (South) onto S Hartmann Dr, then immediately turn RIGHT (West) onto Ramp for 0.3 mi                        |
| 9:01 AM  | 339.3 mi | Merge onto I-40 for 21.0 mi                                                                                          |
| 9:18 AM  | 360.3 mi | At exit 215, turn RIGHT onto Ramp for 0.2 mi towards TN-155 / Briley Pky / Opryland                                  |
| 9:18 AM  | 360.4 mi | Take Ramp (RIGHT) onto SR-155 [Briley Pkwy] for 0.3 mi towards Briley Pky North / Opryland                           |
| 9:18 AM  | 360.8 mi | 5 At 7, stay on SR-155 [Briley Pkwy] (North) for 7.9 mi                                                              |
| 9:26 AM  | 368.7 mi | Road name changes to US-31E [SR-155] for 0.2 mi                                                                      |
| 9:26 AM  | 368.9 mi | At exit 15 16, road name changes to SR-155 [Briley Pkwy] for 3.1 mi                                                  |
| 9:29 AM  | 372.0 mi | At exit 18B, turn RIGHT onto Ramp for 0.3 mi towards I-24 / Nashville                                                |
| 9:29 AM  | 372.3 mi | Take Ramp (RIGHT) onto SR-155 [Briley Pkwy] for 0.3 mi towards TN-155 / Briley Pky / Opryland                        |
| 9:29 AM  | 372.6 mi | 6 At 18A, turn RIGHT onto Ramp for 0.3 mi towards I-24 / Clarksville                                                 |
| 9:30 AM  | 372.9 mi | Take Ramp (LEFT) onto I-24 for 44.0 mi                                                                               |
|          |          | Construction near Nashville (WB) (April 30, 2009 - August 31, 2009)                                                  |
| 10:04 AM | 416.3 mi | Entering Kentucky                                                                                                    |
| 10:05 AM | 416.9 mi | Keep RIGHT onto Local road(s) for 0.3 mi                                                                             |
| 10:06 AM | 417.2 mi | 7 Arrive Rest Stop #2 / Mtg Place                                                                                    |
| 10:21 AM | 417.2 mi | Depart Rest Stop #2 / Mtg Place on Local road(s) (West) for 0.2 mi                                                   |
| 10:22 AM | 417.4 mi | Merge onto I-24 for 130.2 mi                                                                                         |
| 11:34 AM | 509.6 mi | Entering Illinois                                                                                                    |
|          |          | Bridge Reconstruction near Metropolis (NB) (October 29, 2008 - August 14, 2009)                                      |
| 12:03 PM | 547.6 mi | Take Ramp (LEFT) onto I-57 for 9.8 mi towards I-57 / Chicago                                                         |
| 12:11 PM | 557.4 mi | At exit 54B, take Ramp onto SR-13 [W Deyoung St] for 0.7 mi towards IL-13 / Carbondale                               |
| 12:12 PM | 558.1 mi | Turn RIGHT (North) onto Halfway Rd for 76 yds                                                                        |
| 12:12 PM | 558.2 mi | Keep LEFT onto O'Neal Dr for 0.1 mi                                                                                  |
| 12:13 PM | 558.3 mi | Keep LEFT to stay on O'Neal Dr for 87 yds                                                                            |
| 12:13 PM | 558.3 mi | 8 Arrive Applebee's [2712 W Deyoung St, Marion IL 62959, United States, (618) 997-9436]                              |
| 1:13 PM  | 558.3 mi | Depart Applebee's [2712 W Deyoung St, Marion IL 62959, United States, (618) 997-9436] on O'Neal Dr (East) for 0.2 mi |
| 1:14 PM  | 558.5 mi | Bear RIGHT (South) onto Halfway Rd for 98 yds                                                                        |
| 1:14 PM  | 558.6 mi | Turn LEFT (East) onto SR-13 [W Deyoung St] for 0.4 mi                                                                |
| 1:15 PM  | 559.0 mi | Take Ramp (RIGHT) onto I-57 for 42.7 mi towards I-57 / Mt Vernon                                                     |
| 1:49 PM  | 601.7 mi | Keep LEFT onto I-64 for 71.4 mi towards I-64 / St Louis                                                              |
| 2:03 PM  | 620.1 mi | Refuel before here (last refuel was 310.0 miles ago)                                                                 |
| 2:44 PM  | 673.1 mi | Merge onto I-55 [I-64] for 0.2 mi                                                                                    |
| 2:44 PM  | 673.3 mi | At exit 2C, turn RIGHT onto Ramp for 0.8 mi towards M L King Bridge / Downtown St. Louis                             |
| 2:45 PM  | 674.1 mi | Keep STRAIGHT onto Martin Luther King Mem Bridge for 1.0 mi                                                          |
| 2:46 PM  | 674.7 mi | Entering Missouri                                                                                                    |
| 2:46 PM  | 675.1 mi | Keep RIGHT onto N 3rd St for 131 yds                                                                                 |
| 2:47 PM  | 675.2 mi | Take Ramp (LEFT) onto I-70 for 18.8 mi towards I-70 / Kansas City                                                    |
| 3:05 PM  | 694.0 mi | At exit 231A, take Ramp (RIGHT) onto Earth City Expy for 1.4 mi towards Earth City Expwy South                       |

| 3:07 PM | 695.4 mi | Road name changes to Maryland Heights Expy for 0.2 mi                              |
|---------|----------|------------------------------------------------------------------------------------|
| 3:07 PM | 695.6 mi | Turn RIGHT (North-West) onto Casino Center Dr for 0.8 mi                           |
| 3:10 PM | 696.4 mi | Arrive Harrah's Casino & Resort [777 Casino Center Dr, Maryland Heights, MO 63043] |